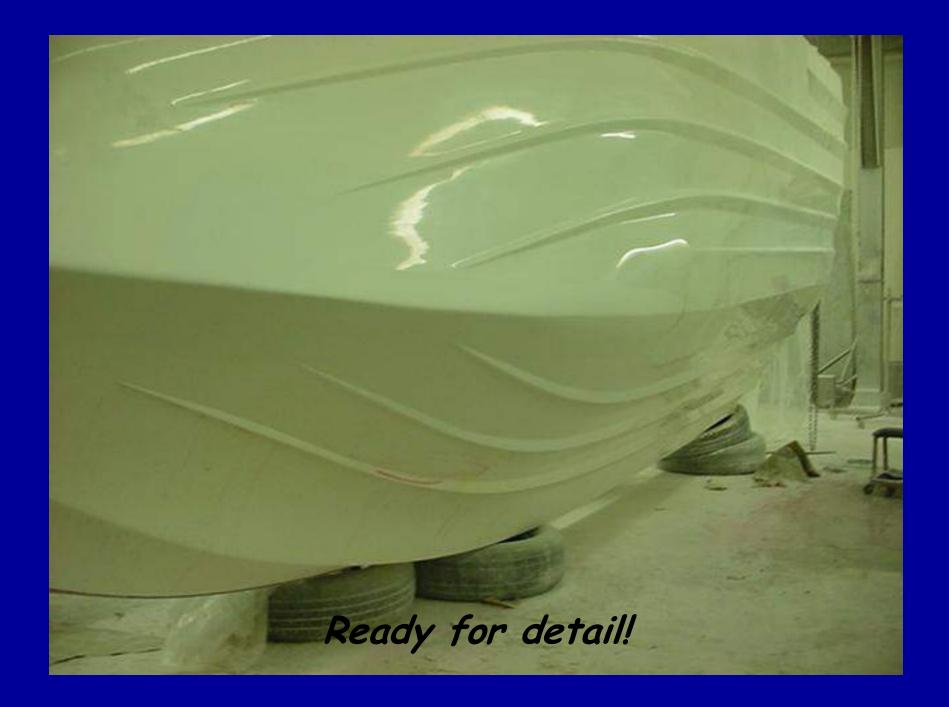

## This customer was hit by another boat...

Hull is ready to block down and buff...