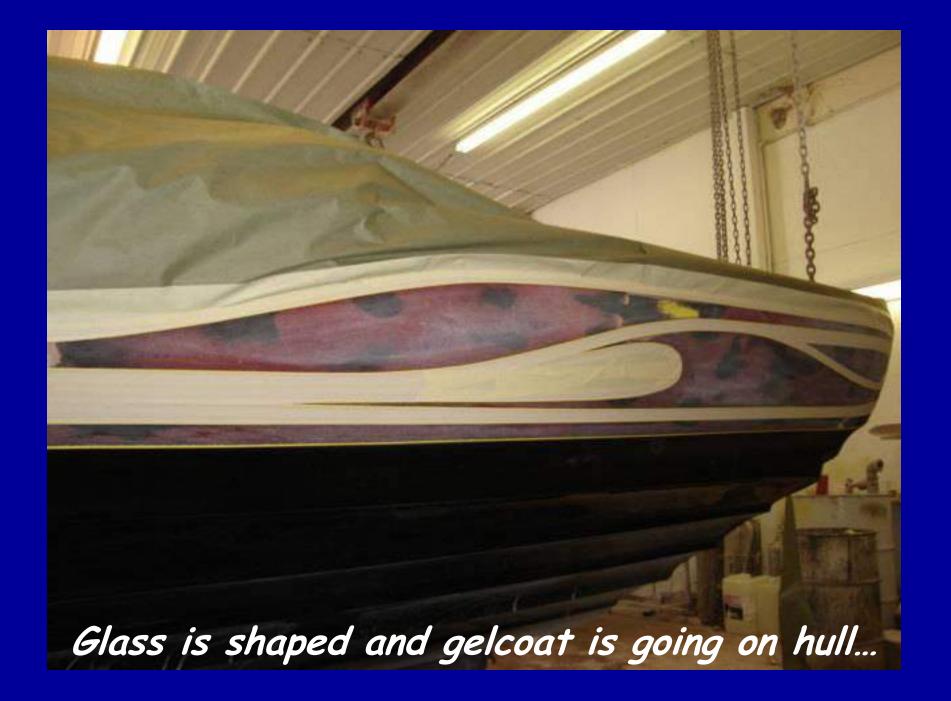

## Ready to install ...

A custom paint job for a go cart...

This boat had severe hull delamination due to a poor previous repair at another facility...

Ready to start grinding and laying glass ...