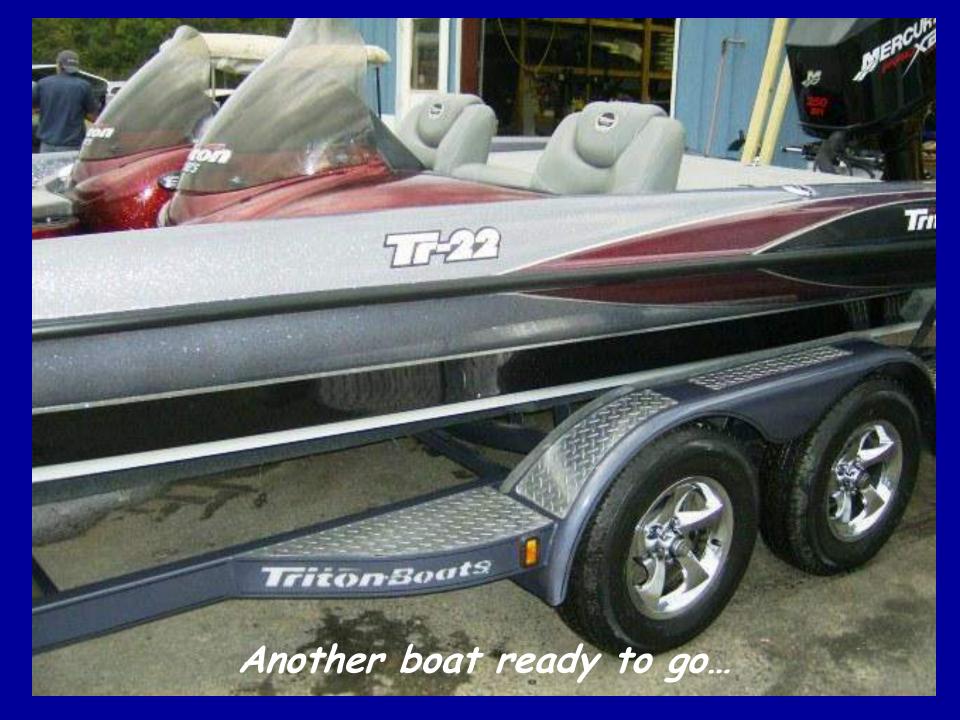

This trailer came in for refurbishing ...

Removed the deck for a new transom ...

Almost ready to repaint the accent stripes...

Ready for the new carpet, seats, etc...

This customer wanted this boat to be completely refurbished!