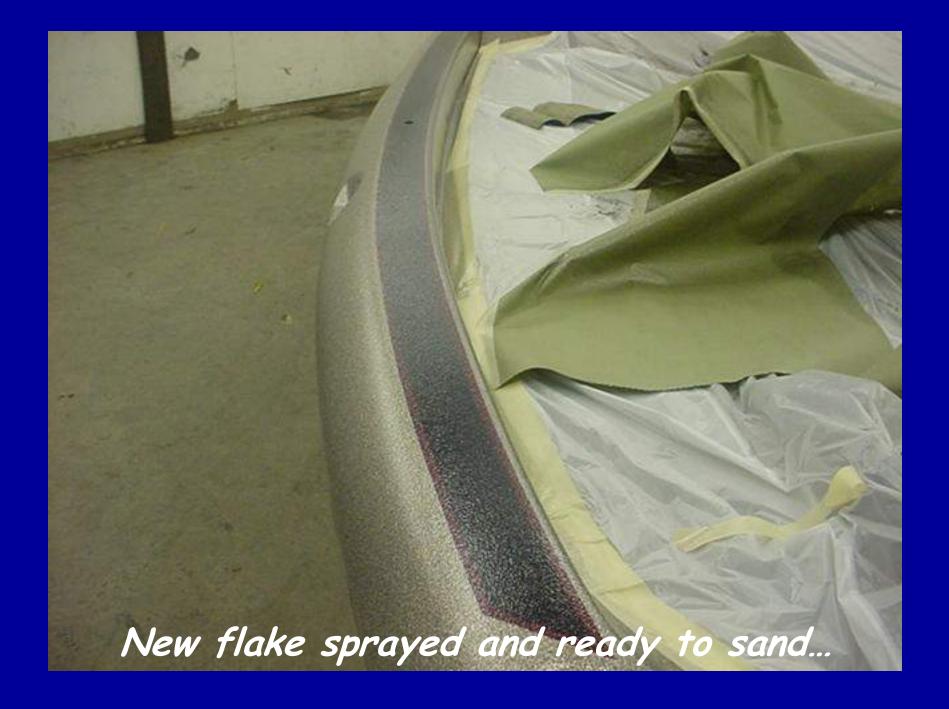

engine needed some repairs also!









A Thundercraft project...



## New paint, wheels, tires, engine, etc...



## New interior ...



Ready for the customer to pick up...



This customer hit a bridge! Can we fix it? Sure!







All done and ready for the customer to pick it up!

Traton















## This boat was hit in traffic!





Cutting out the bad to rebuild it ...

INTELD





















This customer hit something causing some delamination...







Ready for the customer to pick it up!

ither have



This one was brought in to refurbish the hull...

1011051

Lots of chips, gouges & scrapes...

11 2050 1

STOP AND





























As good if not better than new...





Bad areas cut out and new fiberglass being applied. A lot of work to be done...

















Customer hit something and bottom started delaminating...







Another car wreck victim...

STBA













Custom paint work is also available! Full custom 23 T Bucket! A work in progress...



## Bigger tires mean wider fenders!



Flaked and ready to finish!



## Ready to install ...



A custom paint job for a go cart...



This boat had severe hull delamination due to a poor previous repair at another facility...



Ready to start grinding and laying glass ...

## Laying one of many layers of fiberglass...









This boat needs refinishing...

RENEDADE TO



Ready for the customer to pick up!

This boat had a lot of cracks on the hull ...















## This floor in this older boat had been scabbed together...







There is virtually nothing you can do to a