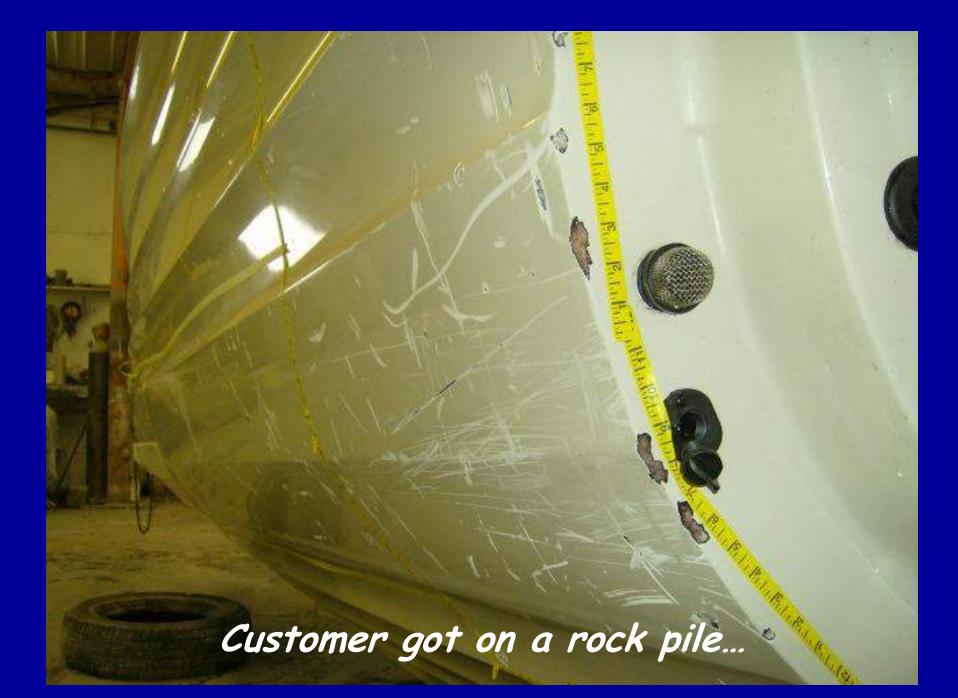

1011051

Lots of chips, gouges & scrapes...

11 2050 1

STOP AND

As good if not better than new...

Bad areas cut out and new fiberglass being applied. A lot of work to be done...

Customer hit something and bottom started delaminating...