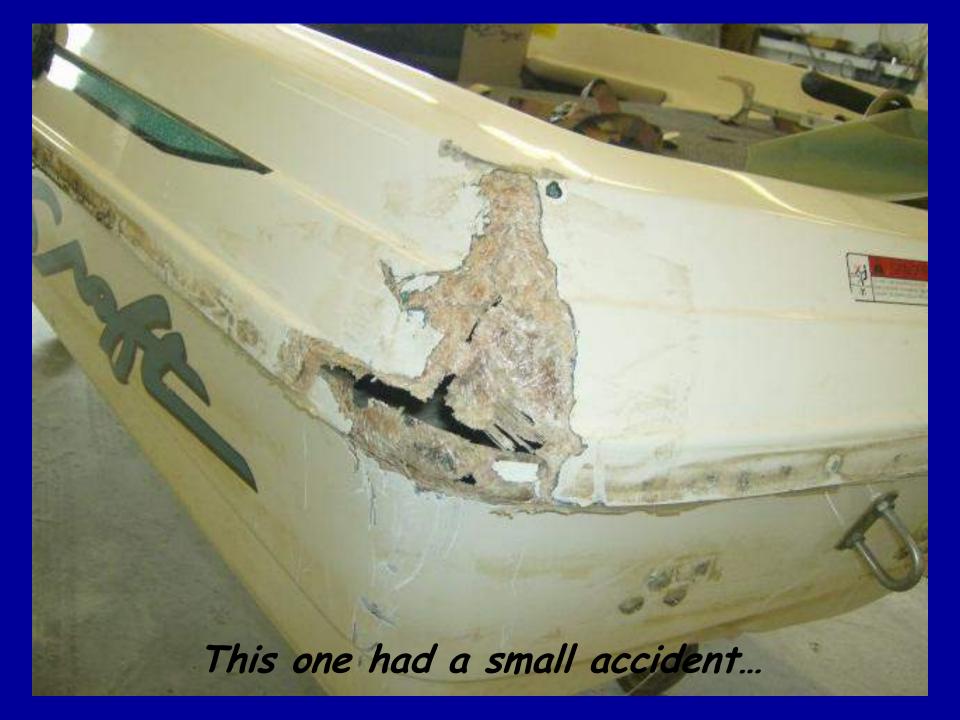

## This boat was hit in traffic!

Cutting out the bad to rebuild it ...

INTELD

This customer hit something causing some delamination...

Ready for the customer to pick it up!

ither have

This one was brought in to refurbish the hull...