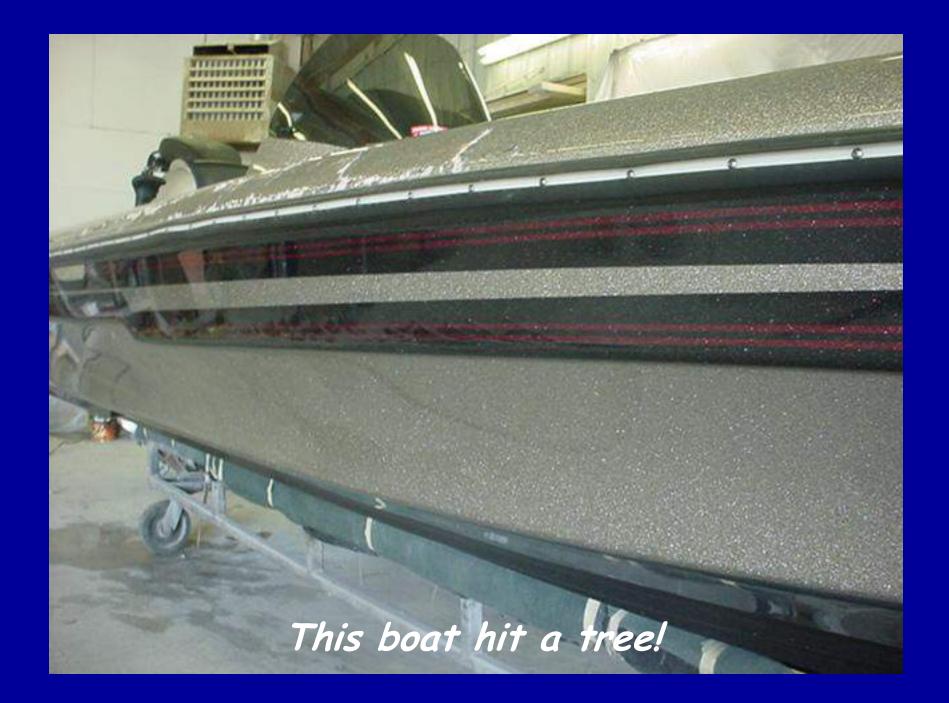

1011051

Lots of chips, gouges & scrapes...

11 2050 1

STOP AND

As good if not better than new...

Bad areas cut out and new fiberglass being applied. A lot of work to be done...

Customer hit something and bottom started delaminating...