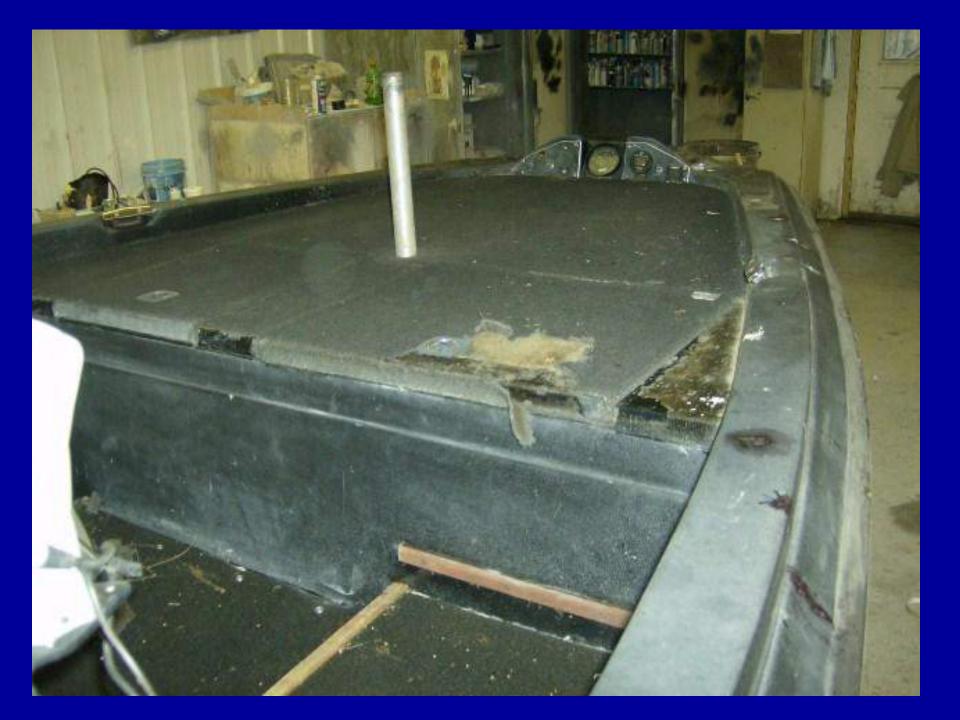

## Laying one of many layers of fiberglass...

This boat needs refinishing...

RENEDADE TO

Ready for the customer to pick up!

This boat had a lot of cracks on the hull ...