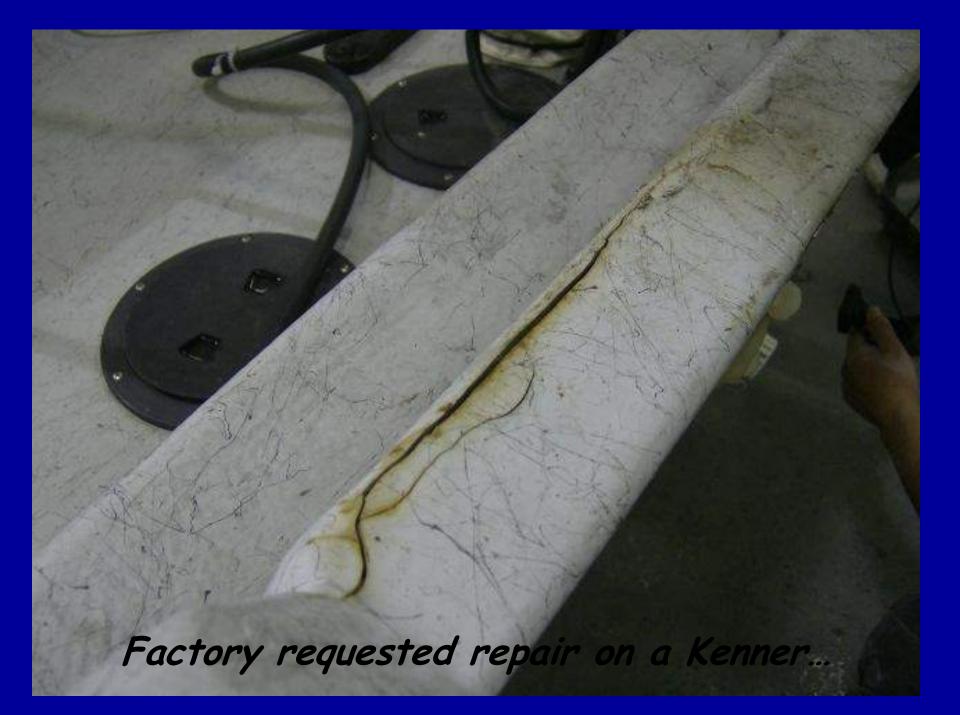

urbishing ...











This customer hit an underwater object with the engine. The engine cowl hit the boat!

550











The engine needed some repairs also!









A Thundercraft project...



## New paint, wheels, tires, engine, etc...



## New interior ...



Ready for the customer to pick up...



This customer hit a bridge! Can we fix it? Sure!







All done and ready for the customer to pick it up!

Traton















## This boat was hit in traffic!





Cutting out the bad to rebuild it ...

INTELD





















This customer hit something causing some delamination...







Ready for the customer to pick it up!

ither have



This one was brought in to refurbish the hull...

1011051

Lots of chips, gouges & scrapes...

11 2050 1

STOP AND





























As good if not better than new...





Bad areas cut out and new fiberglass being applied. A lot of work to be done...

















Customer hit something and bottom started delaminating...







Another car wreck victim...

STBA













Custom paint work is also available! Full custom 23 T Bucket! A work in progress...



## Bigger tires mean wider fenders!



Flaked and ready to finish!



## Ready to install ...



A custom paint job for a go cart...



This boat had severe hull delamination due to a poor previous repair at another facility...



Ready to start grinding and laying glass ...

## Laying one of many layers of fiberglass...









This boat needs refinishing...

RENEDADE TO



Ready for the customer to pick up!

This boat had a lot of cracks on the hull