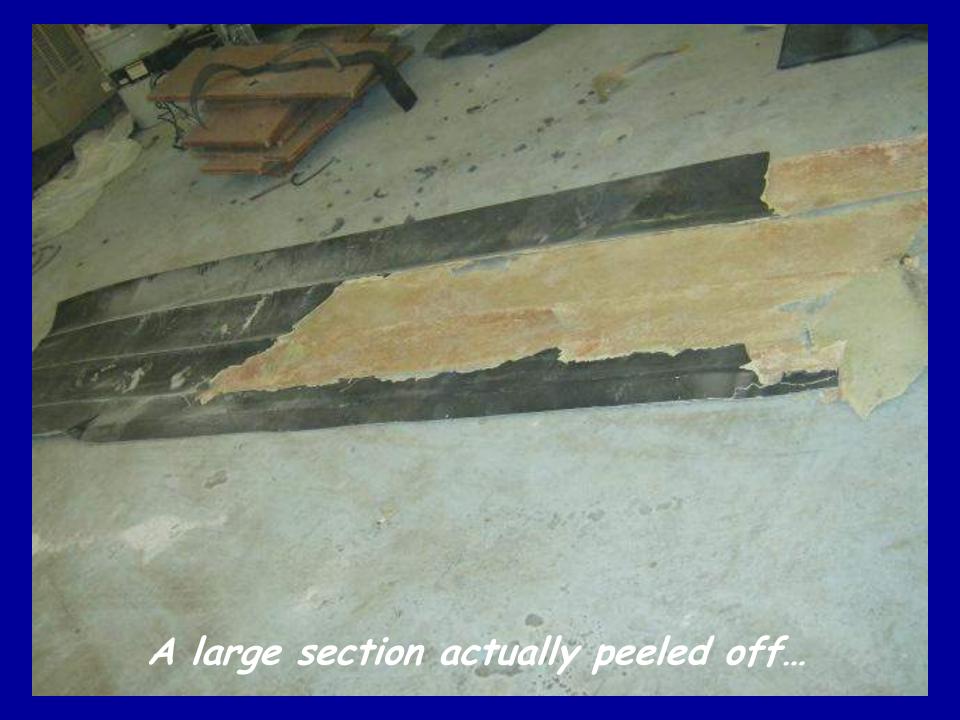

## This boat was hit in traffic!

Cutting out the bad to rebuild it ...

INTELD

This customer hit something causing some delamination...

Ready for the customer to pick it up!

ither have

This one was brought in to refurbish the hull...

1011051

Lots of chips, gouges & scrapes...

11 2050 1

STOP AND

As good if not better than new...

Bad areas cut out and new fiberglass being applied. A lot of work to be done...

Customer hit something and bottom started delaminating...