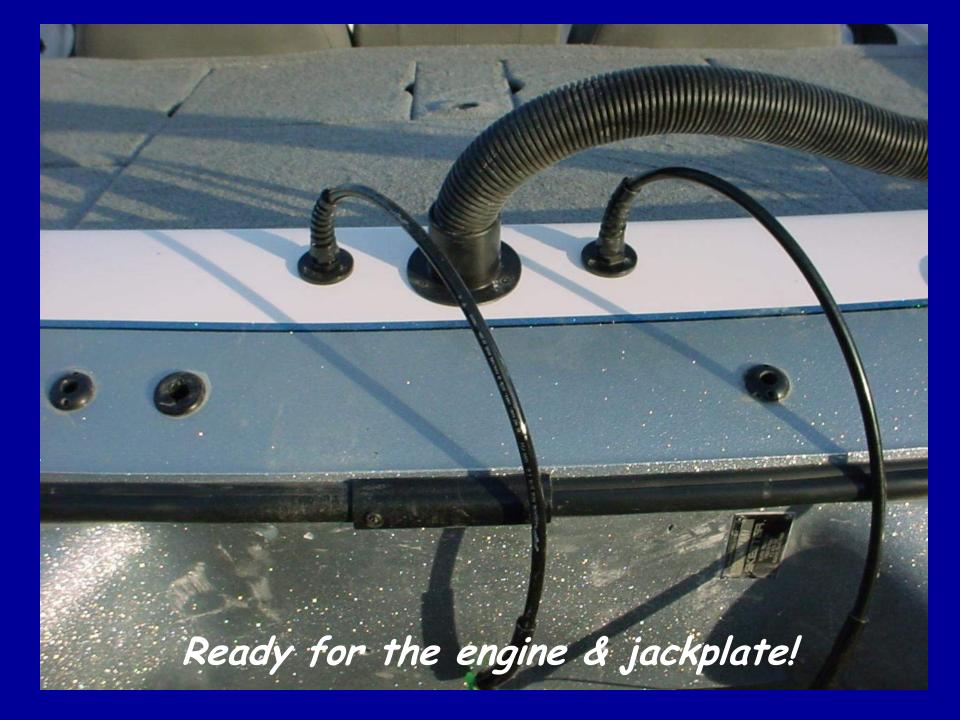

## Ready to install ...

A custom paint job for a go cart...

This boat had severe hull delamination due to a poor previous repair at another facility...

Ready to start grinding and laying glass ...