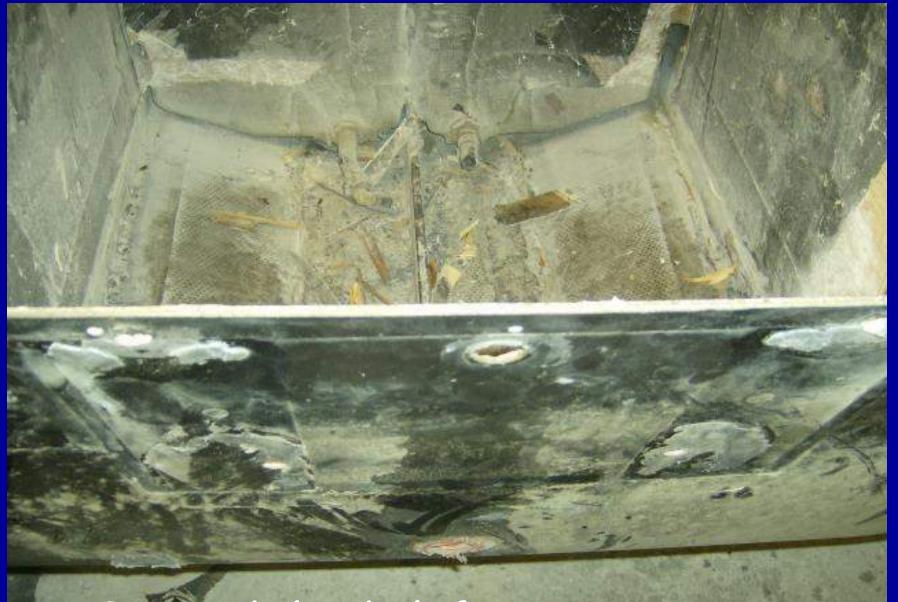

00 000

Old Bullet in for Refurbishing ...

This customer hit an underwater object with the engine. The engine cowl hit the boat!

550

The engine needed some repairs also!

A Thundercraft project...