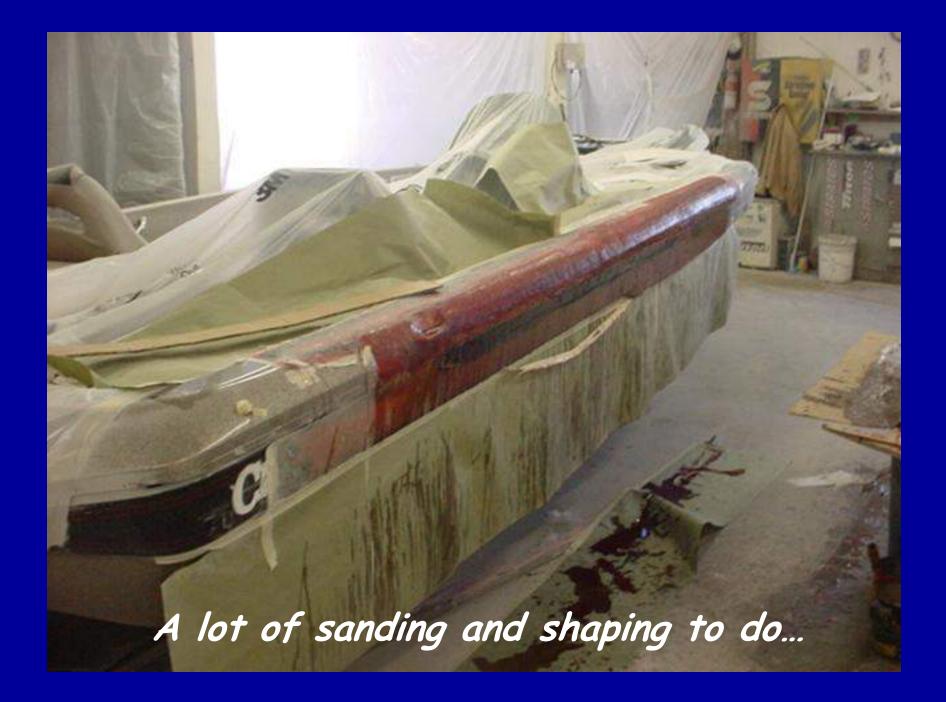

## Ready to install ...

A custom paint job for a go cart...

This boat had severe hull delamination due to a poor previous repair at another facility...

Ready to start grinding and laying glass ...