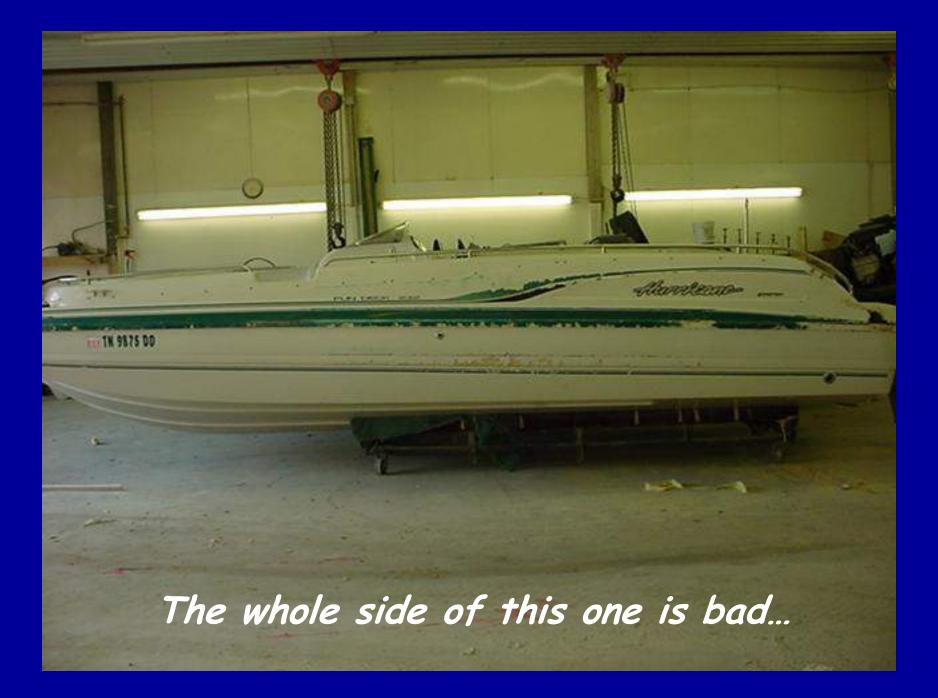

1011051

Lots of chips, gouges & scrapes...

11 2050 1

STOP AND

As good if not better than new...

Bad areas cut out and new fiberglass being applied. A lot of work to be done...

Customer hit something and bottom started delaminating...