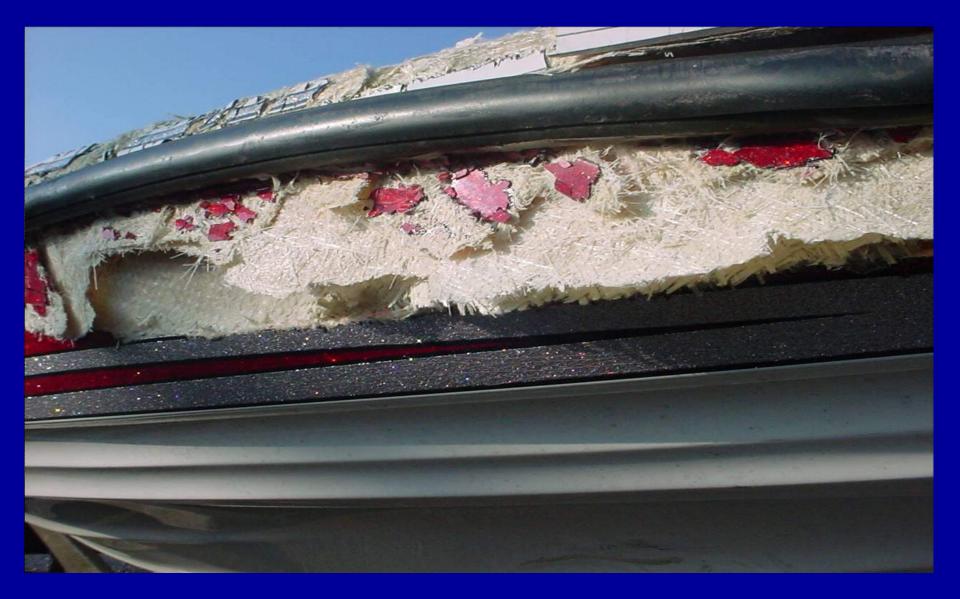

## This boat was hit in traffic!

Cutting out the bad to rebuild it ...

INTELD

This customer hit something causing some delamination...

Ready for the customer to pick it up!

ither have

This one was brought in to refurbish the hull...

1011051

Lots of chips, gouges & scrapes...

11 2050 1

STOP AND

As good if not better than new...

Bad areas cut out and new fiberglass being applied. A lot of work to be done...

Customer hit something and bottom started delaminating...