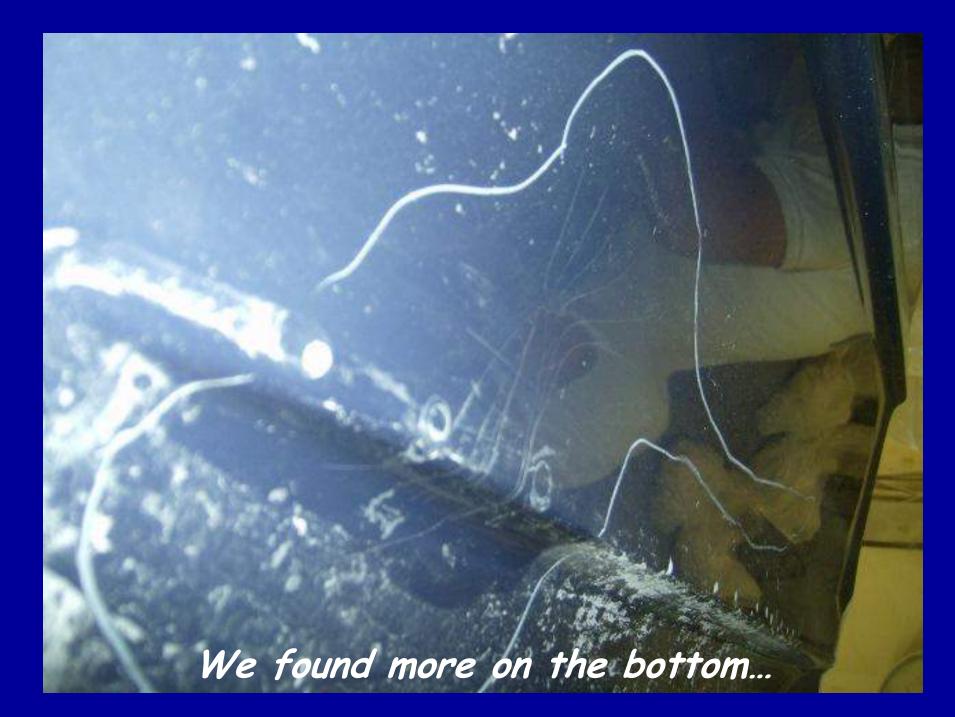

1011051

Lots of chips, gouges & scrapes...

11 2050 1

STOP AND

As good if not better than new...

Bad areas cut out and new fiberglass being applied. A lot of work to be done...

Customer hit something and bottom started delaminating...