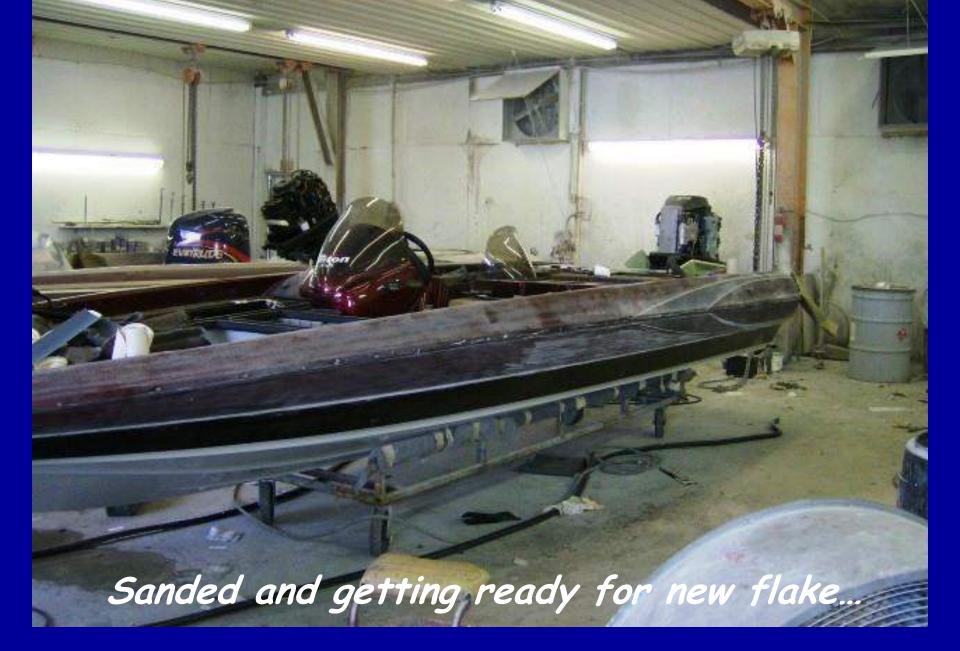

## Laying one of many layers of fiberglass...

This boat needs refinishing...

RENEDADE TO

Ready for the customer to pick up!

This boat had a lot of cracks on the hull ...