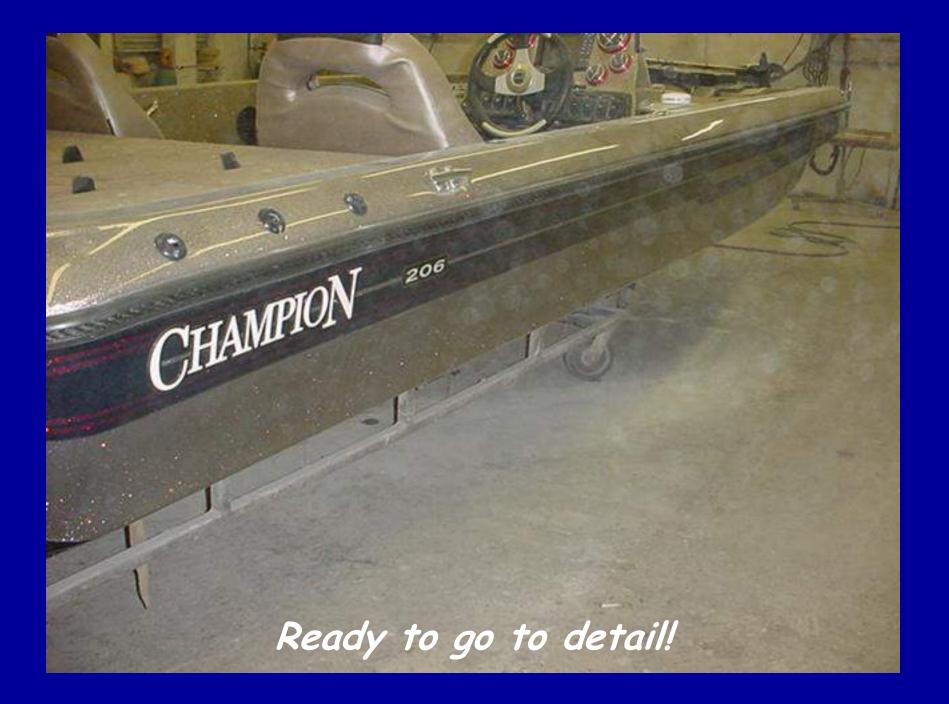

## This customer was hit by another boat...

Hull is ready to block down and buff...