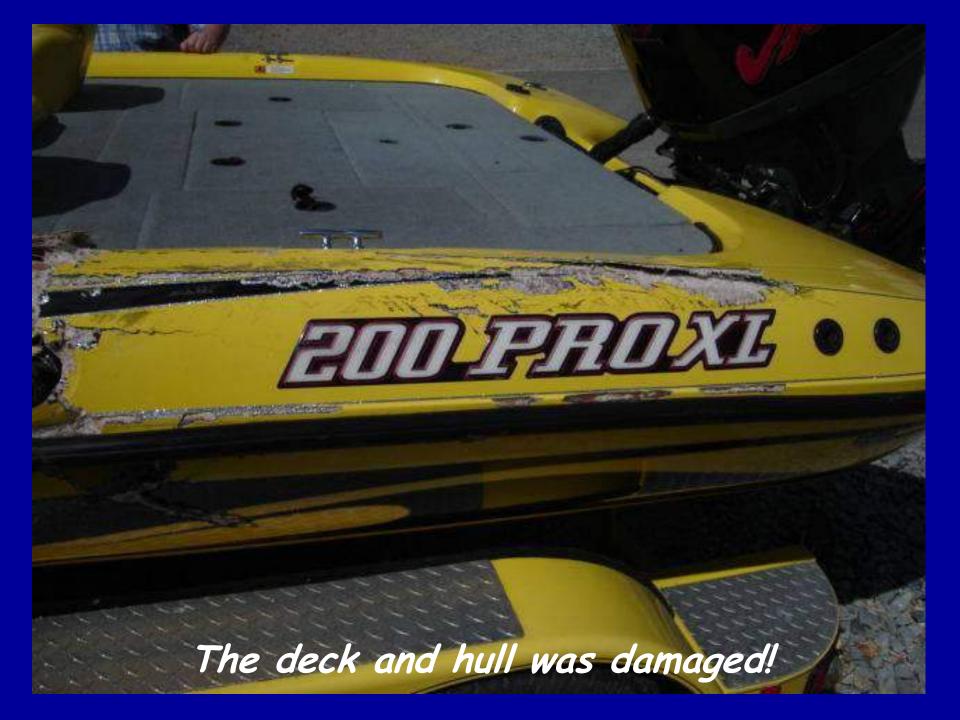

## This customer was hit by another boat...

Hull is ready to block down and buff...