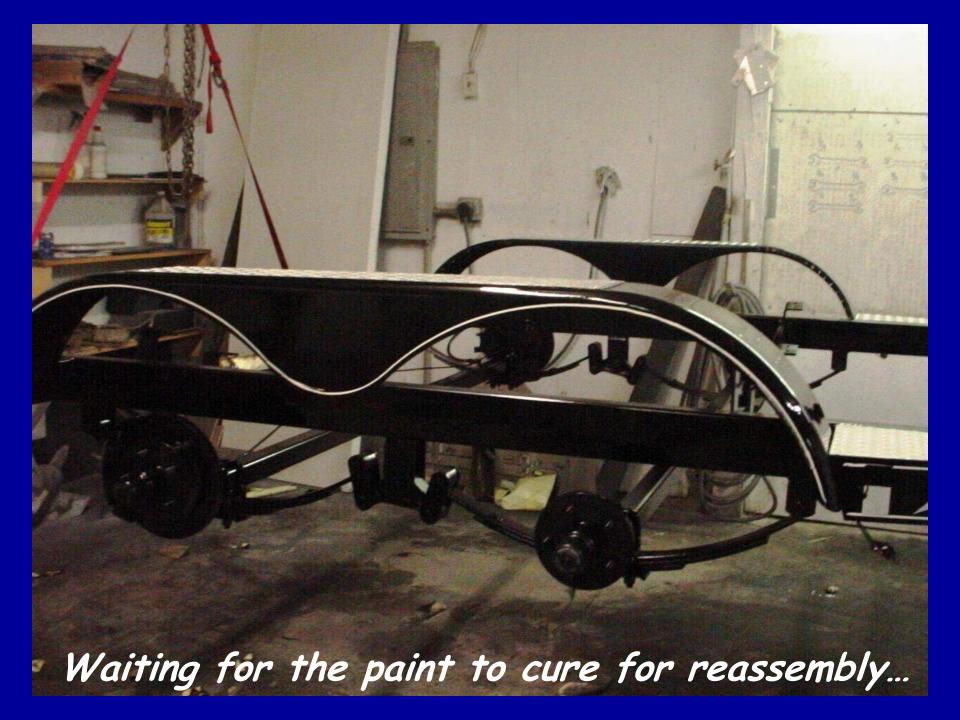

This trailer came in for refurbishing ...

Removed the deck for a new transom ...

Almost ready to repaint the accent stripes...

Ready for the new carpet, seats, etc...

This customer wanted this boat to be completely refurbished!