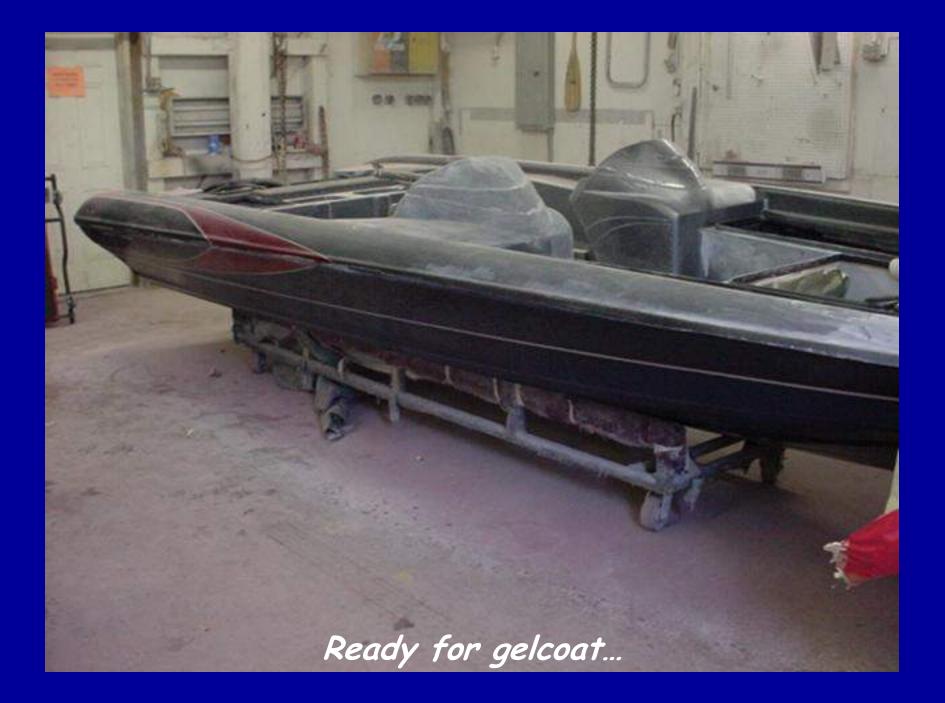

00 000

Old Bullet in for Refurbishing ...

This customer hit an underwater object with the engine. The engine cowl hit the boat!

550

The engine needed some repairs also!

A Thundercraft project...