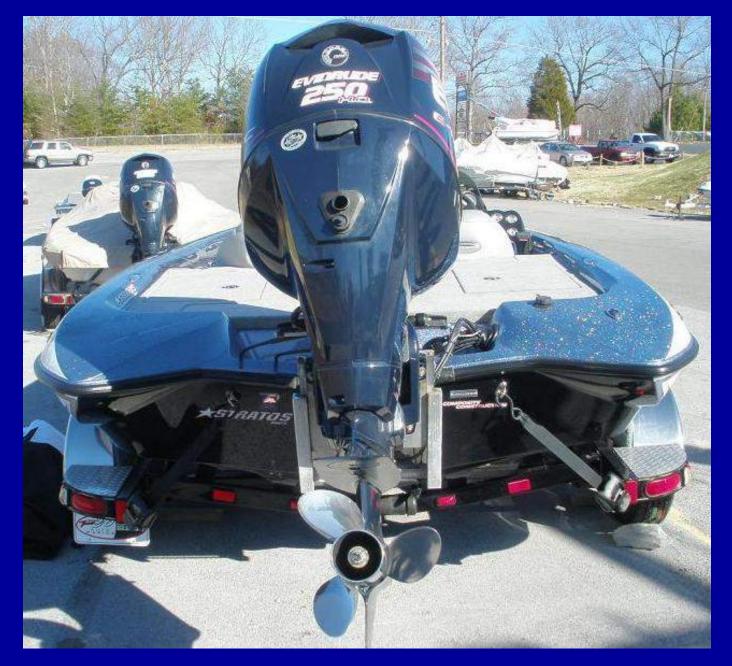

This boat was rear ended in traffic...

What is left of the engine. The rest of it was laying on the back deck...



As good if not better than new! Just waiting on the new decals to come in...



Ready to go!



A Triton in for refurbishing ...















This trailer came in for refurbishing ...













Removed the deck for a new transom ...



Almost ready to repaint the accent stripes...

Ready for the new carpet, seats, etc...



This customer wanted this boat to be completely refurbished!



00 000









Old Bullet in for Refurbishing ...











This customer hit an underwater object with the engine. The engine cowl hit the boat!

550











The engine needed some repairs also!









A Thundercraft project...



## New paint, wheels, tires, engine, etc...



## New interior ...



Ready for the customer to pick up...



This customer hit a bridge! Can we fix it? Sure!







All done and ready for the customer to pick it up!

Traton















## T