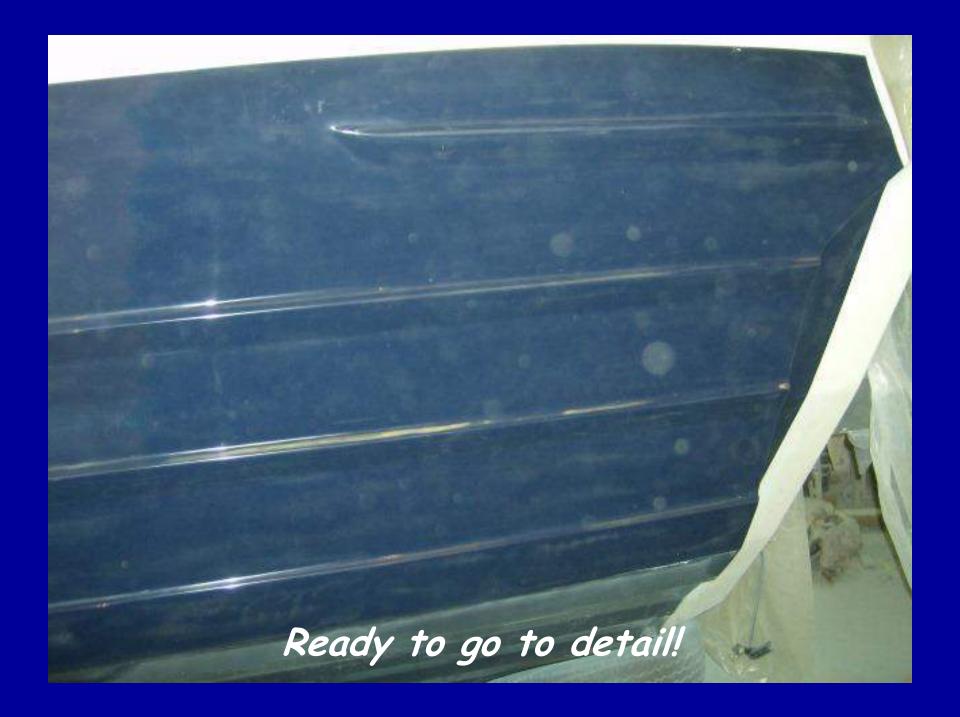

This boat was rear ended in traffic...

What is left of the engine. The rest of it was laying on the back deck...

As good if not better than new! Just waiting on the new decals to come in...

Ready to go!

A Triton in for refurbishing ...