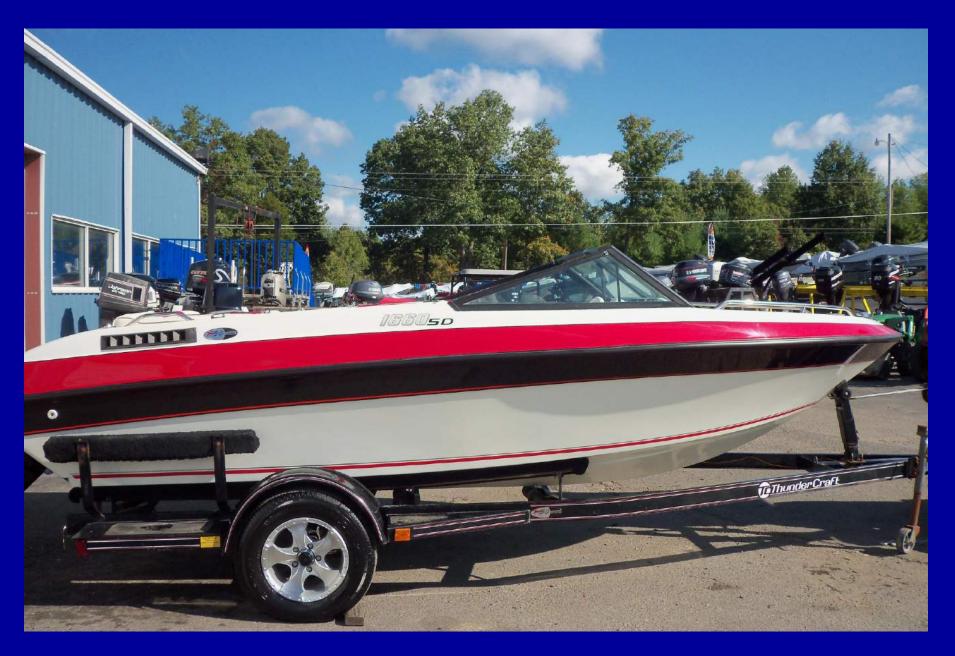

This boat was rear ended in traffic...

What is left of the engine. The rest of it was laying on the back deck...



As good if not better than new! Just waiting on the new decals to come in...



Ready to go!



A Triton in for refurbishing ...















This trailer came in for refurbishing ...













Removed the deck for a new transom ...



Almost ready to repaint the accent stripes...

Ready for the new carpet, seats, etc...



This customer wanted this boat to be completely refurbished!



00 000









Old Bullet in for Refurbishing ...











This customer hit an underwater object with the engine. The engine cowl hit the boat!

550











The engine needed some repairs also!









A Thundercraft project...



## New paint, wheels, tires, engine, etc...



## New interior ...



Ready for the customer to pick up...



This customer hit a bridge! Can we fix it? Sure!







All done and ready for the customer to pick it up!

Traton















## This boat was hit in traffic!





Cutting out the bad to rebuild it ...

INTELD





















This customer hit something causing some delamination...







Ready for the customer to pick it up!

ither have



This one was brought in to refurbish the hull...

1011051

Lots of chips, gouges & scrapes...

11 2050 1

STOP AND





























As good if not better than new...





Bad areas cut out and new fiberglass being applied. A lot of work to be done...

















Customer hit something and bottom started delaminating..