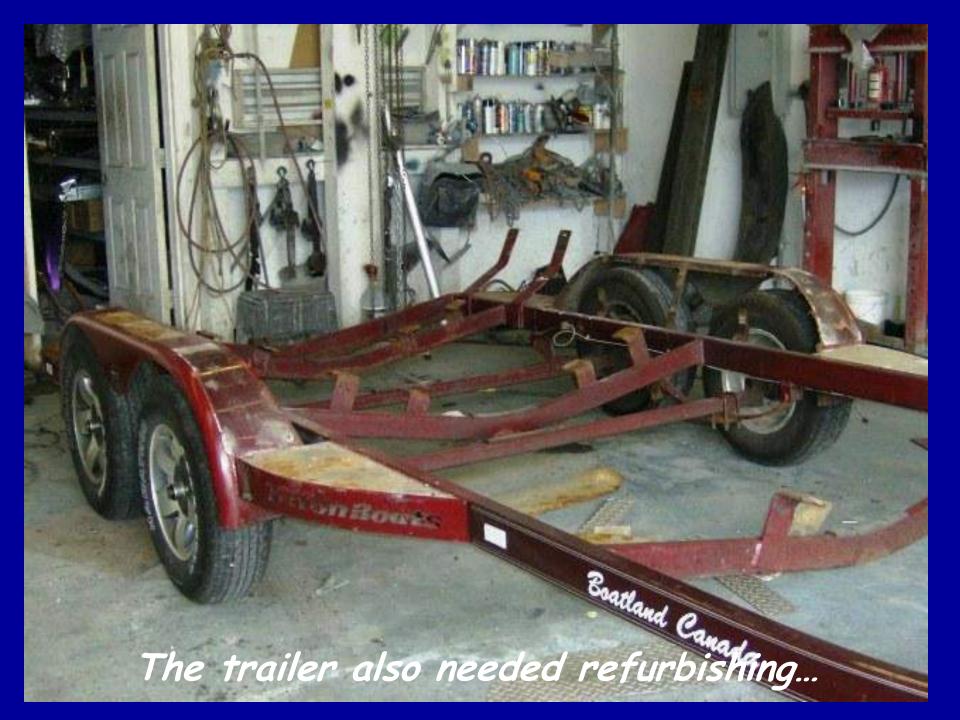

This trailer came in for refurbishing ...

Removed the deck for a new transom ...

Almost ready to repaint the accent stripes...

Ready for the new carpet, seats, etc...

This customer wanted this boat to be completely refurbished!