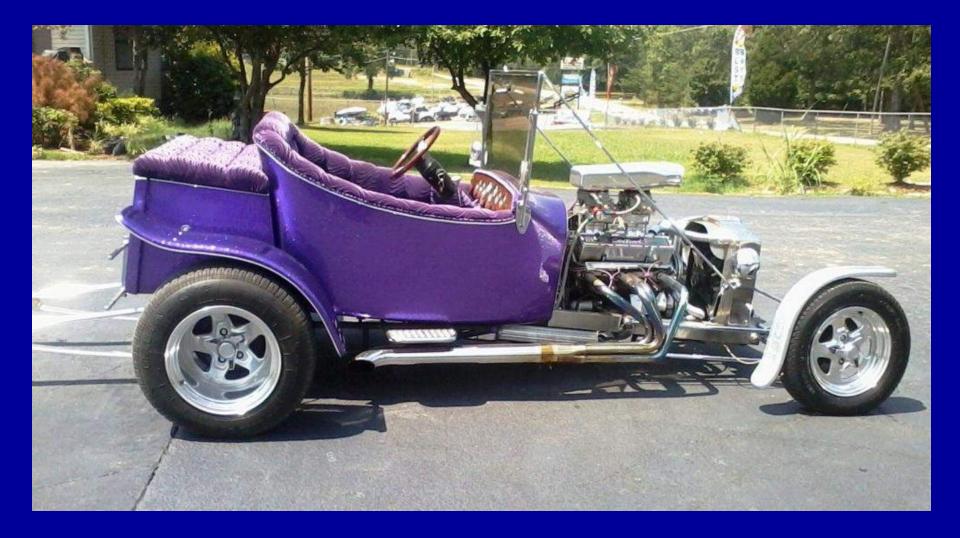

Another car wreck victim...

STBA

Custom paint work is also available! Full custom 23 T Bucket! A work in progress...