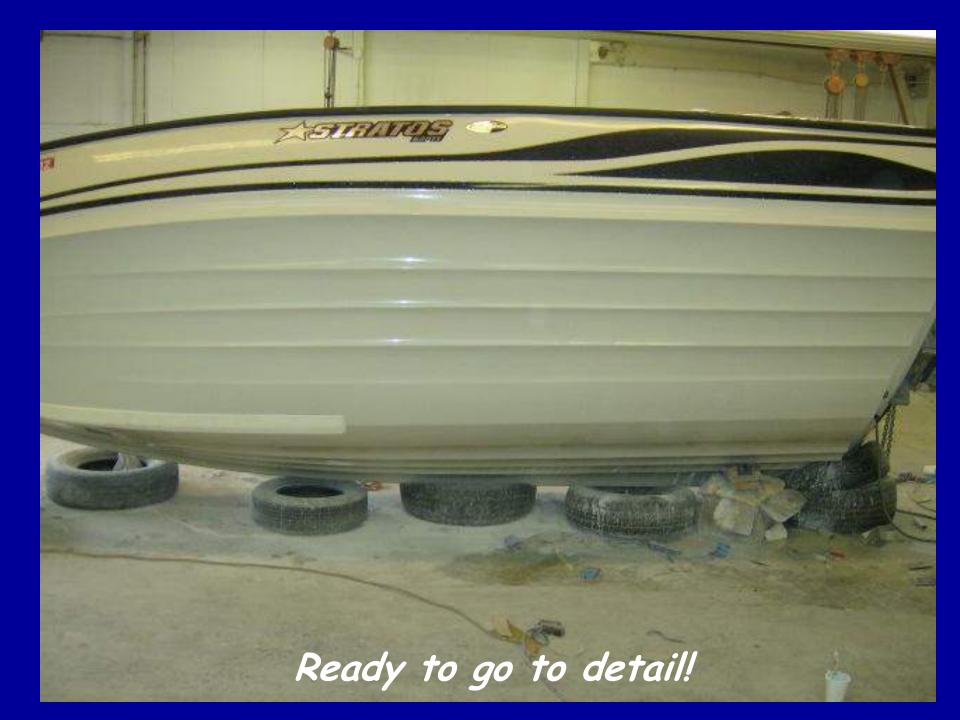

## This customer was hit by another boat...

Hull is ready to block down and buff...