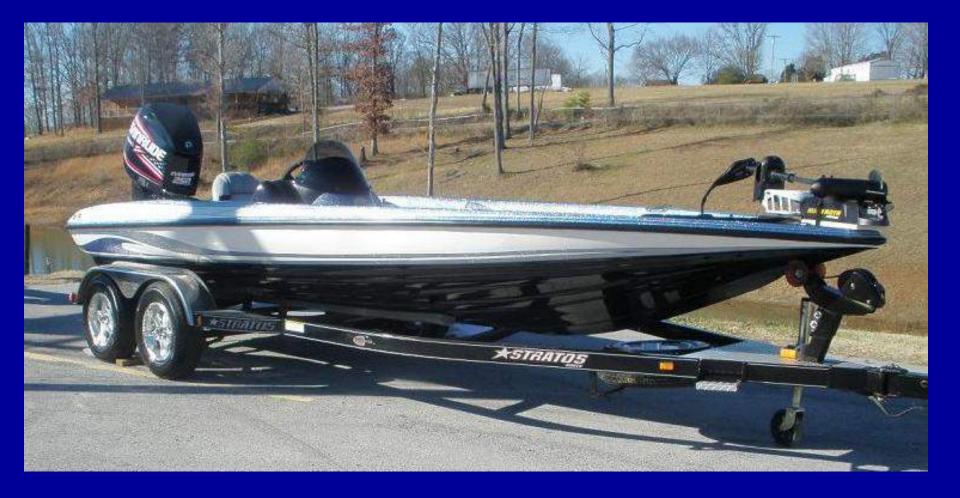

This boat was rear ended in traffic...

What is left of the engine. The rest of it was laying on the back deck...

As good if not better than new! Just waiting on the new decals to come in...

Ready to go!

A Triton in for refurbishing ...