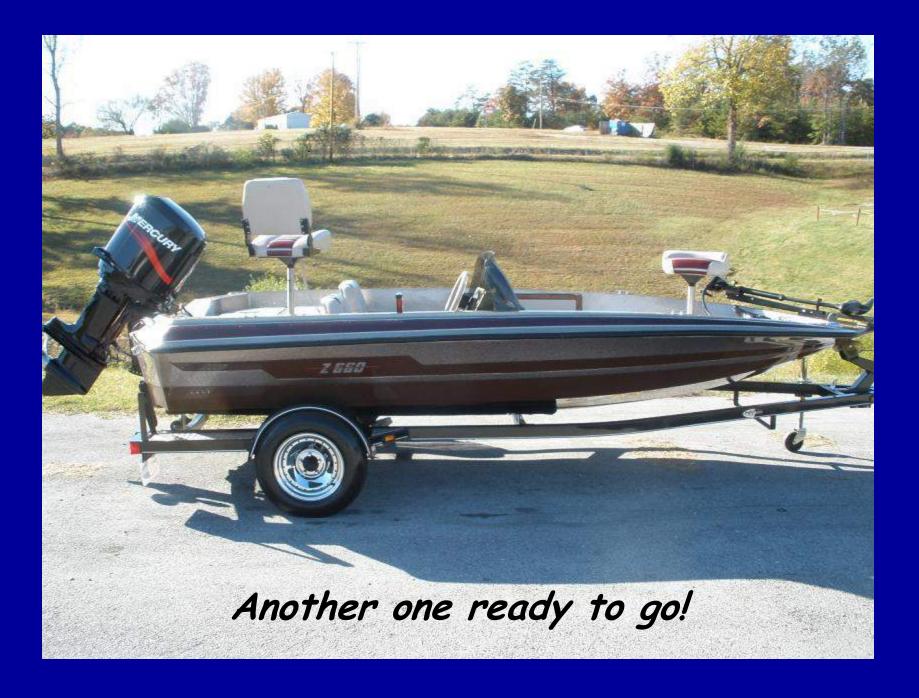

This boat was rear ended in traffic...

What is left of the engine. The rest of it was laying on the back deck...



As good if not better than new! Just waiting on the new decals to come in...



Ready to go!



A Triton in for refurbishing ...















This trailer came in for refurbishing ...













Removed the deck for a new transom ...



Almost ready to repaint the accent stripes...

Ready for the new carpet, seats, etc...



This customer wanted this boat to be completely refurbished!



00 000









Old Bullet in for Refurbishing ...











This customer hit an underwater object with the engine. The engine cowl hit the boat!

550











The engine needed some repairs also!









A Thundercraft project...



## New paint, wheels, tires, engine, etc...



## New interior ...



Ready for the customer to pick up...



This customer hit a bridge! Can we fix it? Sure!







All done and ready for the customer to pick it up!

Traton















## This boat was hit in traffic!





Cutting out the bad to rebuild it ...

INTELD





















This customer hit something causing some delamination...







Ready for the customer to pick it up!

ither have



This one was brought in to refurbish the hull...

1011051

Lots of chips, gouges & scrapes...

11 2050 1

STOP AND





























As good if no