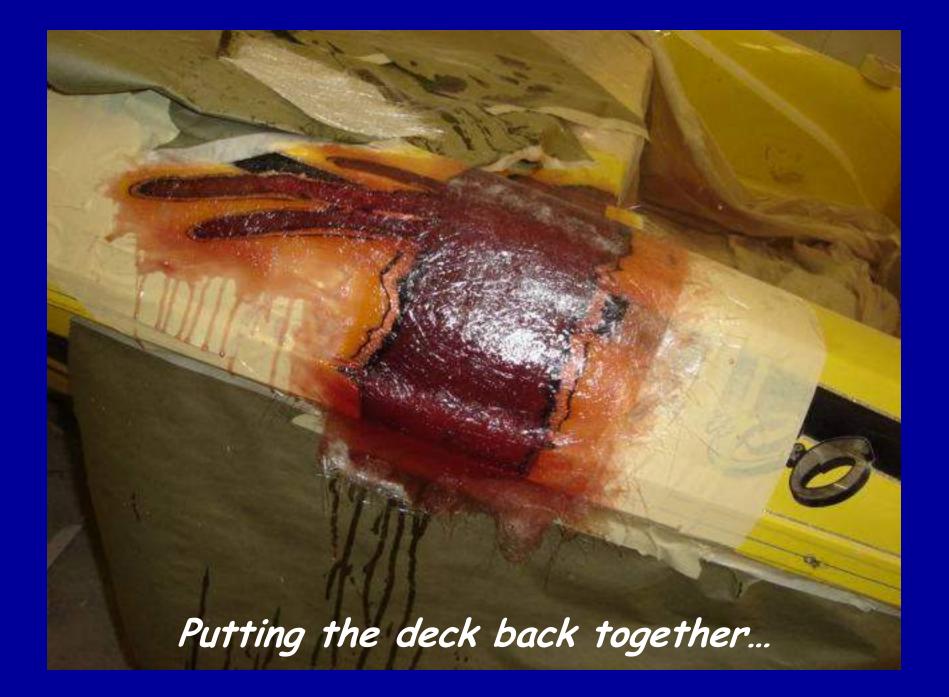

## This boat was hit in traffic!

Cutting out the bad to rebuild it ...

INTELD

This customer hit something causing some delamination...

Ready for the customer to pick it up!

ither have

This one was brought in to refurbish the hull...