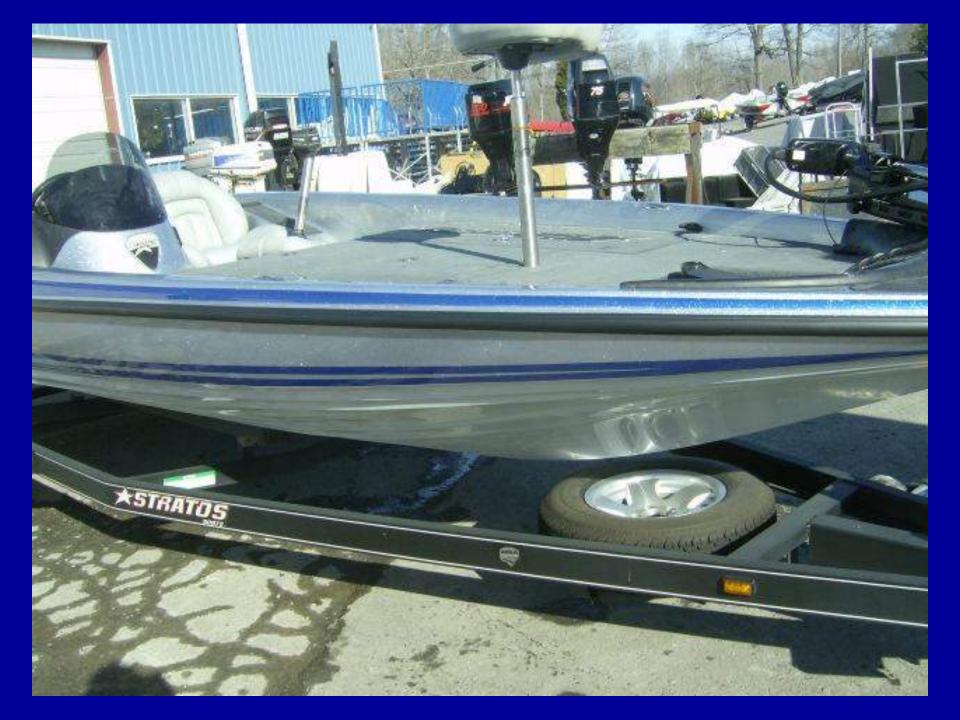

## Laying one of many layers of fiberglass...

This boat needs refinishing...

RENEDADE TO

Ready for the customer to pick up!

This boat had a lot of cracks on the hull ...