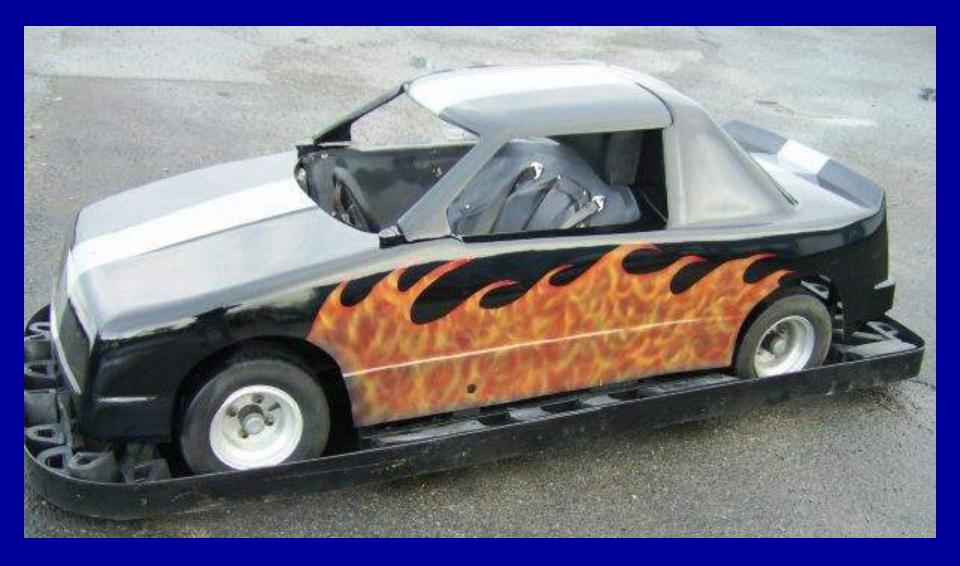

## Ready to install ...

A custom paint job for a go cart...

This boat had severe hull delamination due to a poor previous repair at another facility...

Ready to start grinding and laying glass ...