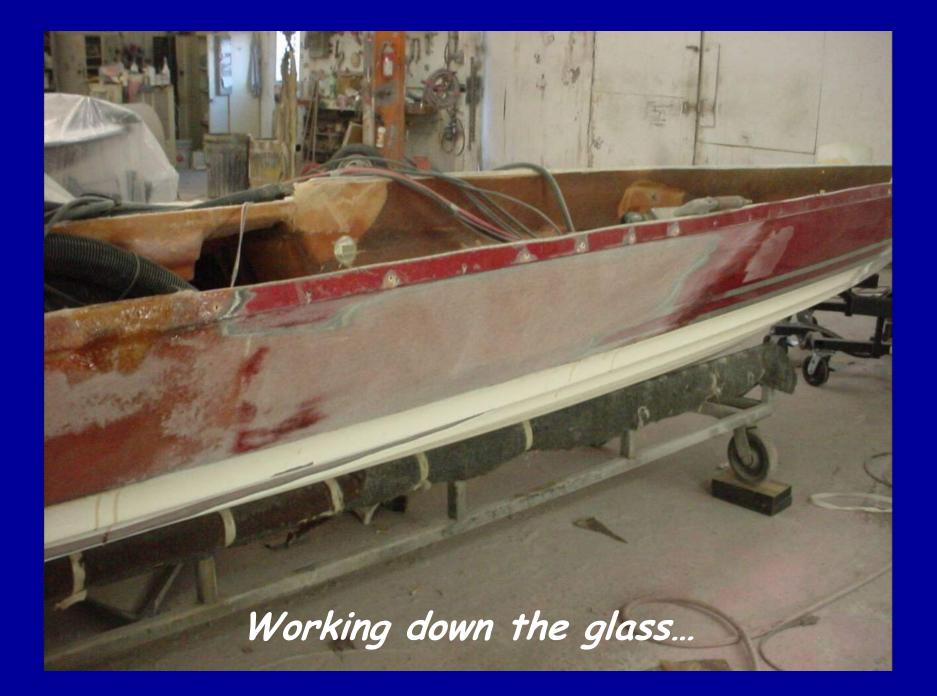

## Ready to install ...

A custom paint job for a go cart...

This boat had severe hull delamination due to a poor previous repair at another facility...

Ready to start grinding and laying glass ...

## Laying one of many layers of fiberglass...

This boat needs refinishing...

RENEDADE TO

Ready for the customer to pick up!

This boat had a lot of cracks on the hull ...