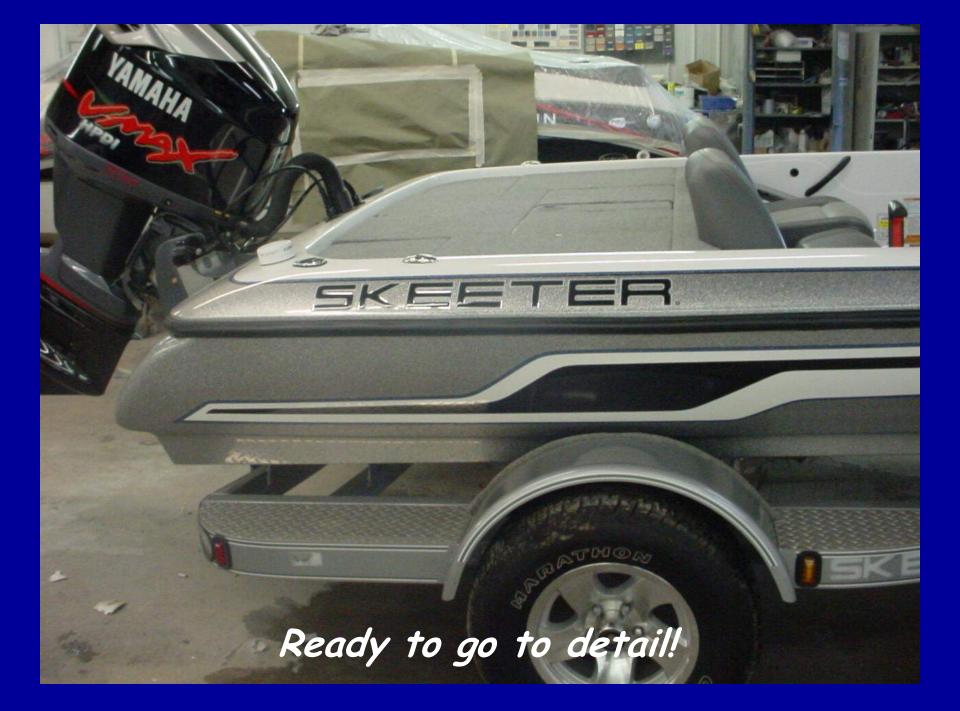

This trailer came in for refurbishing ...

Removed the deck for a new transom ...

Almost ready to repaint the accent stripes...

Ready for the new carpet, seats, etc...

This customer wanted this boat to be completely refurbished!