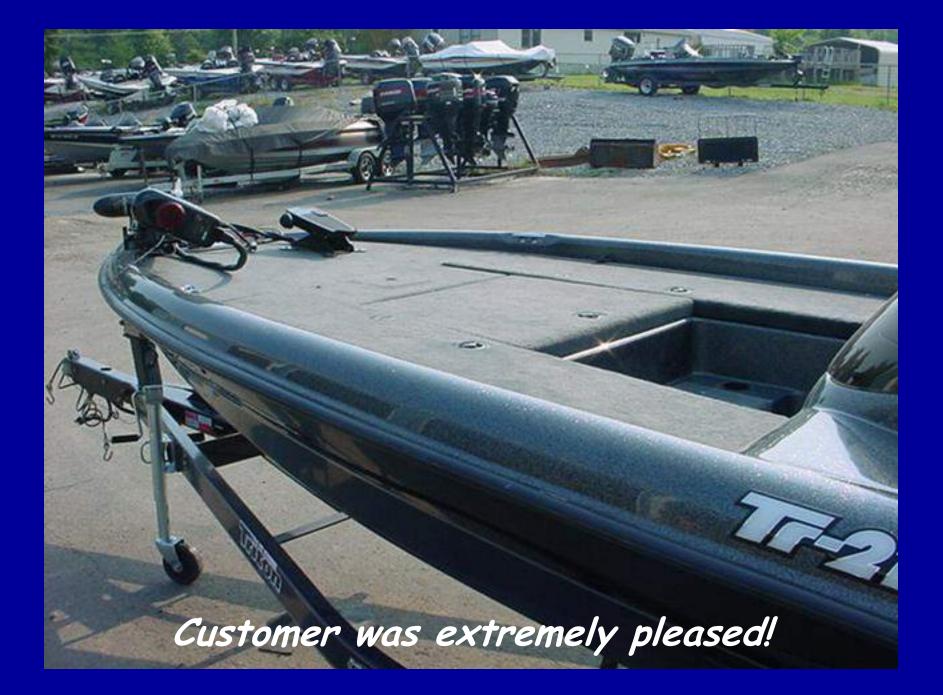

This trailer came in for refurbishing ...

Removed the deck for a new transom ...

Almost ready to repaint the accent stripes...

Ready for the new carpet, seats, etc...

This customer wanted this boat to be completely refurbished!