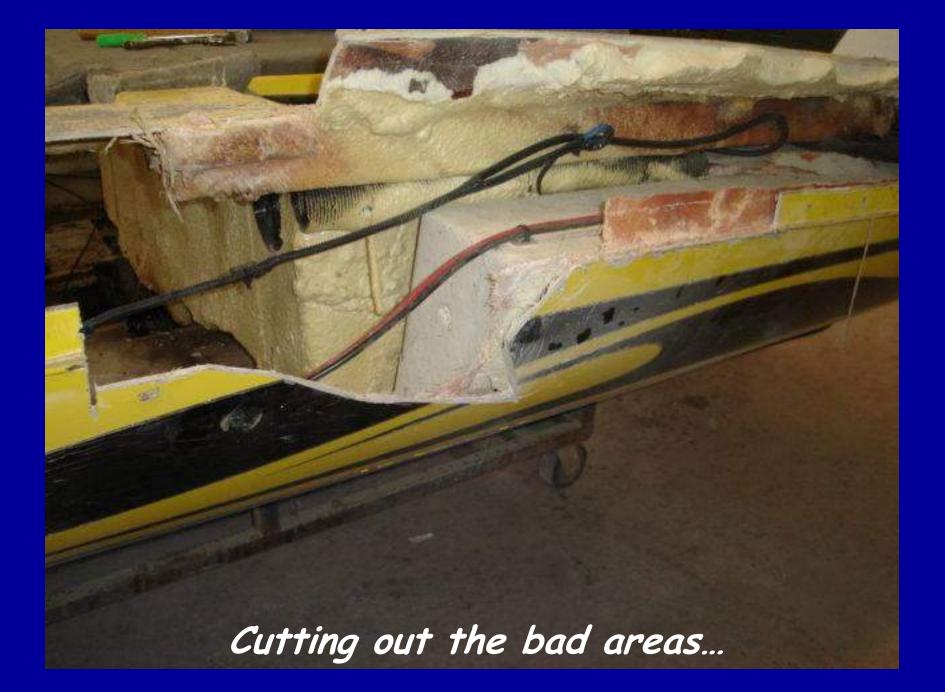

## This boat was hit in traffic!

Cutting out the bad to rebuild it ...

INTELD

This customer hit something causing some delamination...

Ready for the customer to pick it up!

ither have

This one was brought in to refurbish the hull...

1011051

Lots of chips, gouges & scrapes...

11 2050 1

STOP AND

As good if not better than new...

Bad areas cut out and new fiberglass being applied. A lot of work to be done...

Customer hit something and bottom started delaminating...