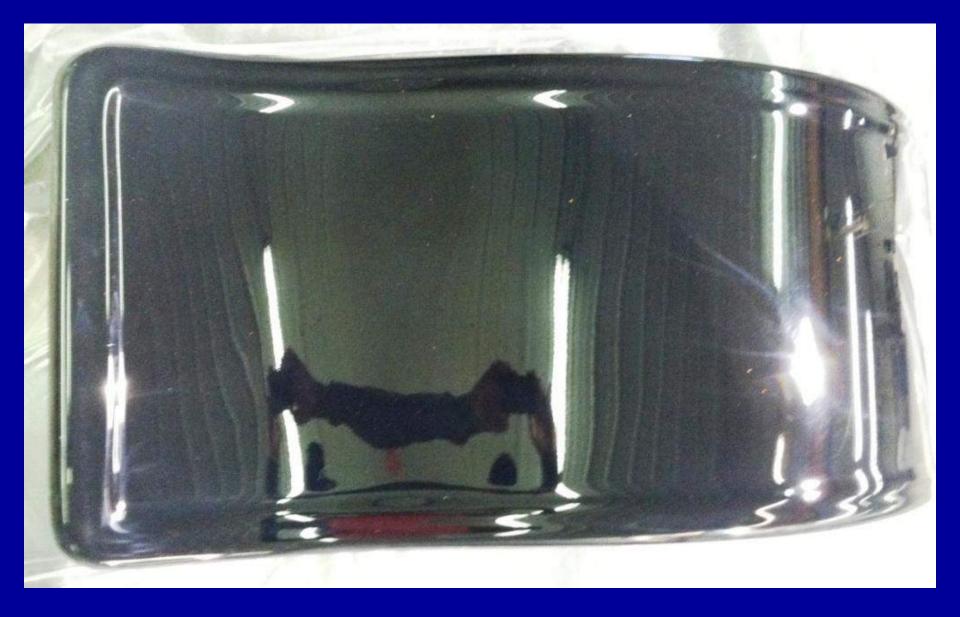

it up!

Traton















## This boat was hit in traffic!





Cutting out the bad to rebuild it ...

INTELD





















This customer hit something causing some delamination...







Ready for the customer to pick it up!

ither have



This one was brought in to refurbish the hull...

1011051

Lots of chips, gouges & scrapes...

11 2050 1

STOP AND





























As good if not better than new...





Bad areas cut out and new fiberglass being applied. A lot of work to be done...

















Customer hit something and bottom started delaminating...







Another car wreck victim...

STBA













Custom paint work is also available! Full custom 23 T Bucket! A work in progress...



## Bigger tires mean wider fenders!



Flaked and ready to finish!



## Ready to install ...



A custom paint job for a go cart...



This boat had severe hull delamination due to a poor previous repair at another facility...



Ready to start grinding and laying glass ...

## Laying one of many layers of fiberglass...









This boat needs refinishing...

RENEDADE TO



Ready for the customer to pick up!

This boat had a lot of cracks on the hull ...















## This floor in this older boat had been scabbed together...







There is virtually nothing you can do to a boat that we can not repair as good or better than new!



## This customer was hit by another boat...









Hull is ready to block down and buff...