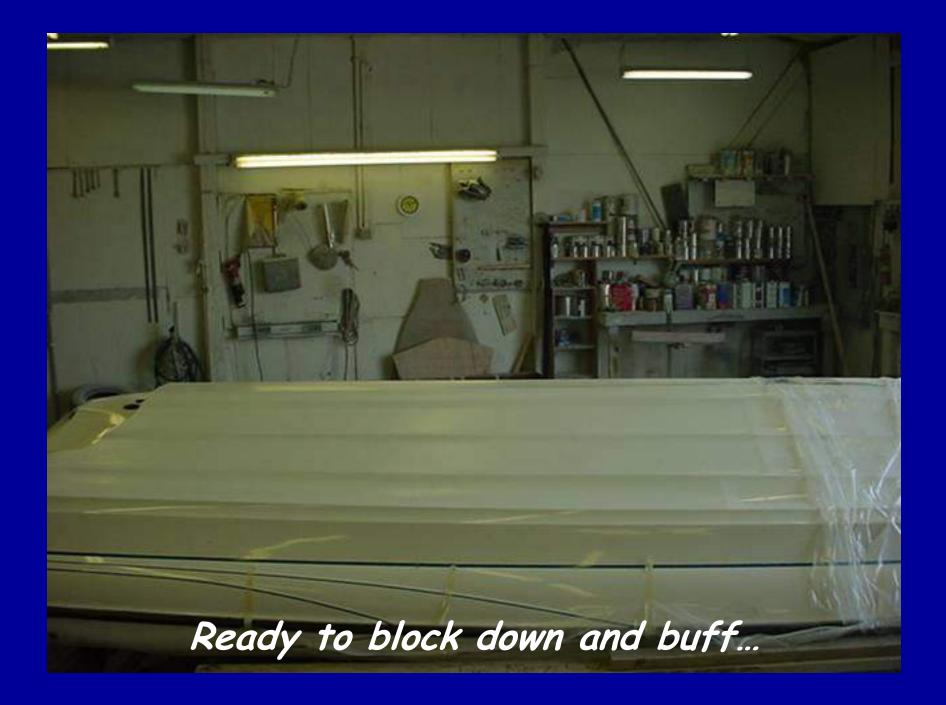

## This customer was hit by another boat...

Hull is ready to block down and buff...