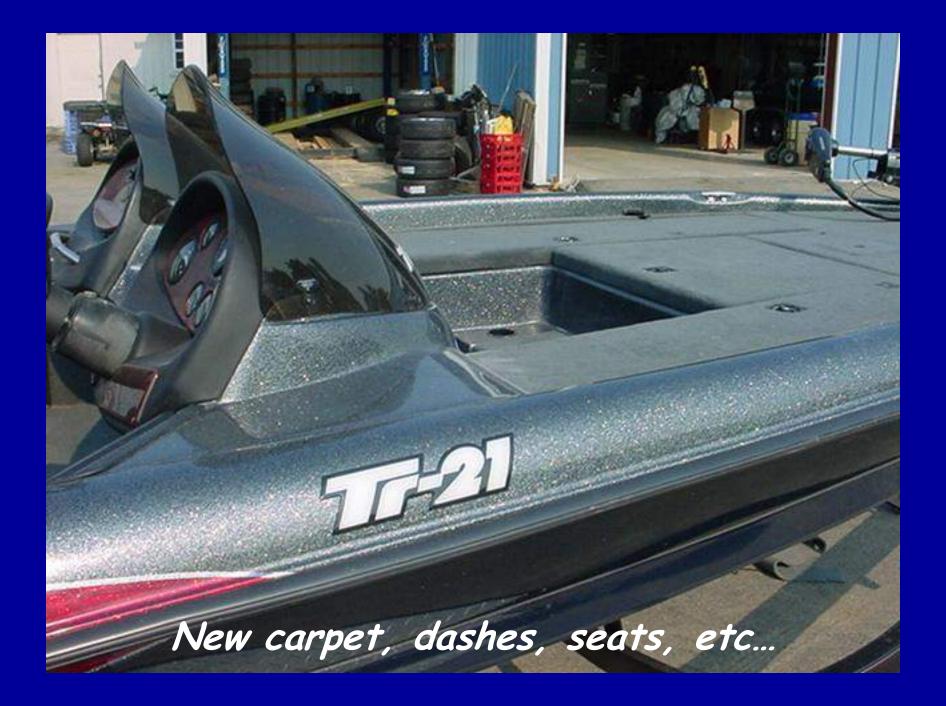

This trailer came in for refurbishing ...

Removed the deck for a new transom ...

Almost ready to repaint the accent stripes...

Ready for the new carpet, seats, etc...

This customer wanted this boat to be completely refurbished!