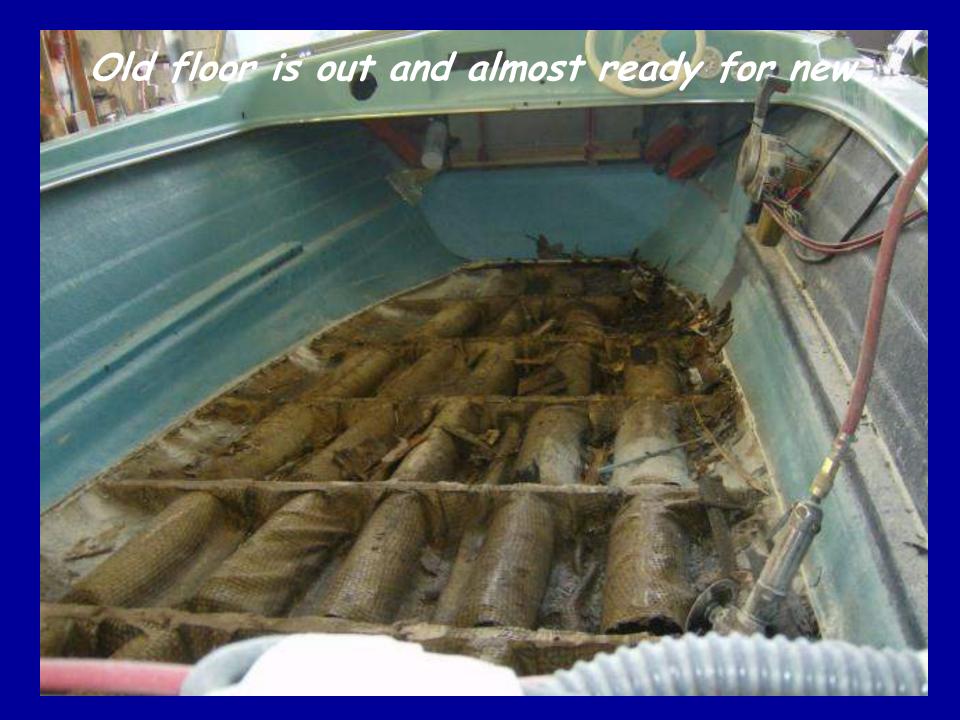

## This floor in this older boat had been scabbed together...

There is virtually nothing you can do to a boat that we can not repair as good or better than new!