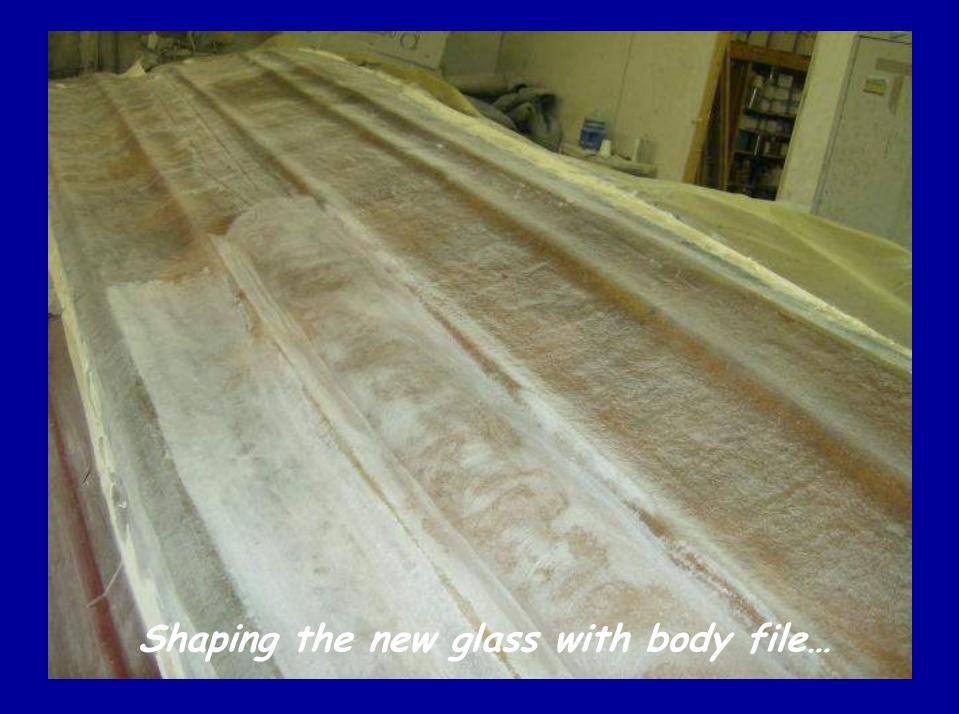

## Laying one of many layers of fiberglass...

This boat needs refinishing...

RENEDADE TO

Ready for the customer to pick up!

This boat had a lot of cracks on the hull ...