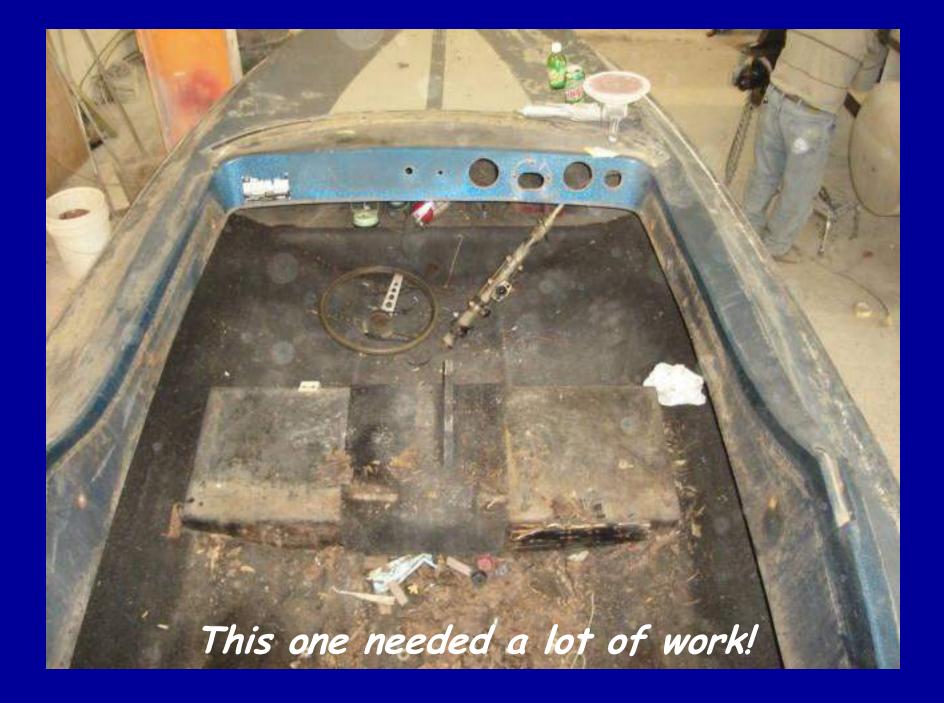

This trailer came in for refurbishing ...

Removed the deck for a new transom ...

Almost ready to repaint the accent stripes...

Ready for the new carpet, seats, etc...

This customer wanted this boat to be completely refurbished!