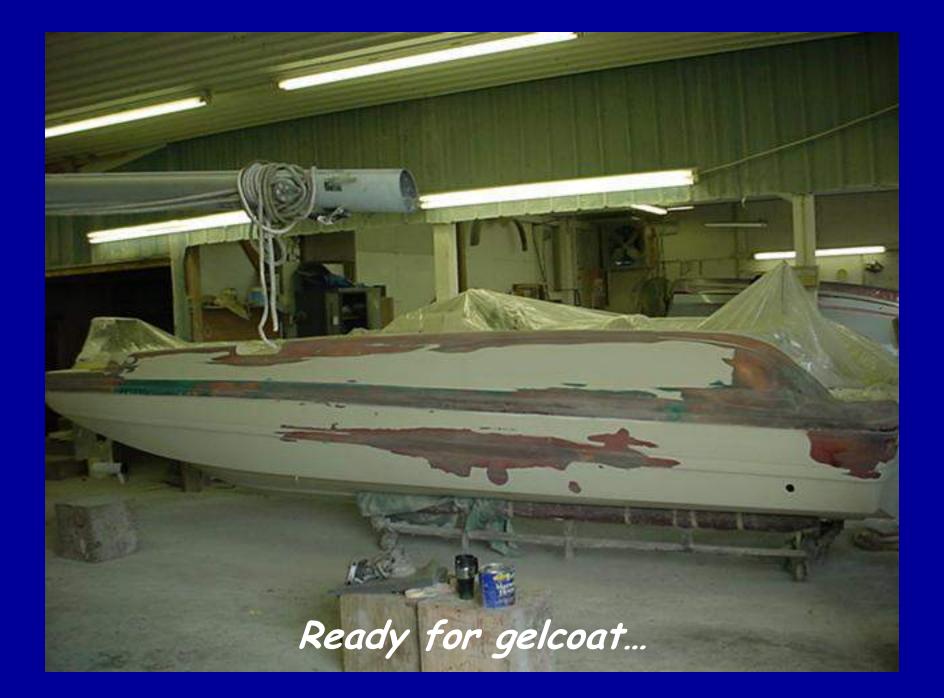

1011051

Lots of chips, gouges & scrapes...

11 2050 1

STOP AND

As good if not better than new...

Bad areas cut out and new fiberglass being applied. A lot of work to be done...

Customer hit something and bottom started delaminating...