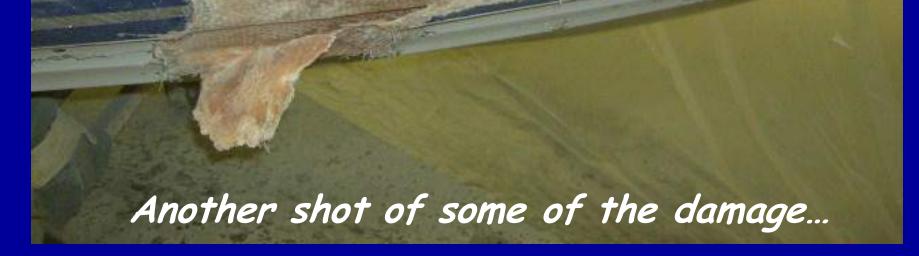

## Ready to install ...

A custom paint job for a go cart...

This boat had severe hull delamination due to a poor previous repair at another facility...

Ready to start grinding and laying glass ...