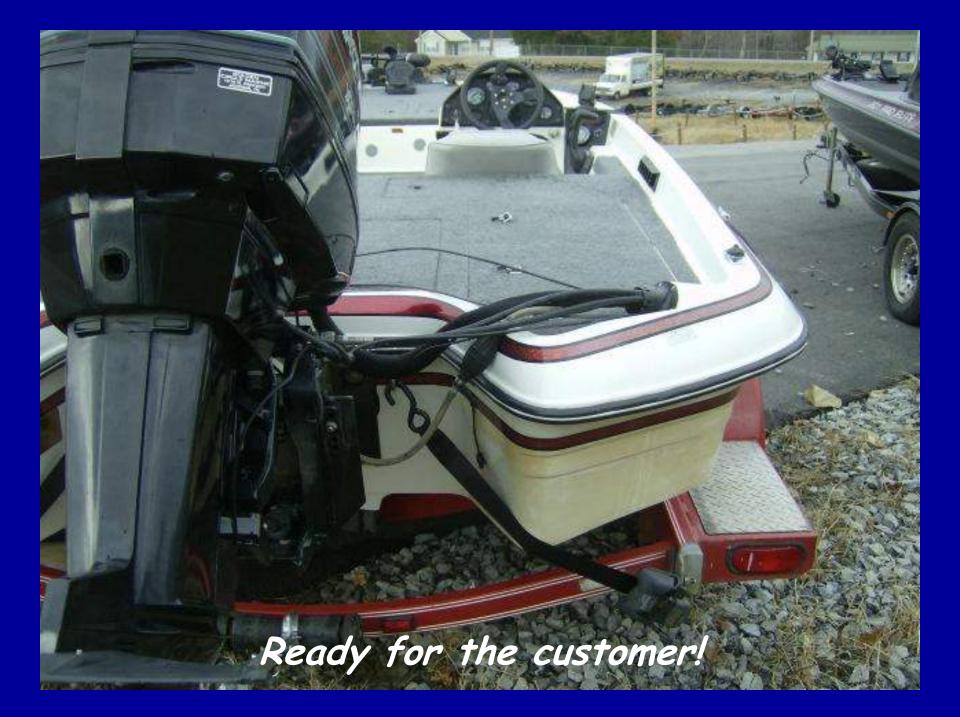

This trailer came in for refurbishing ...

Removed the deck for a new transom ...

Almost ready to repaint the accent stripes...

Ready for the new carpet, seats, etc...

This customer wanted this boat to be completely refurbished!