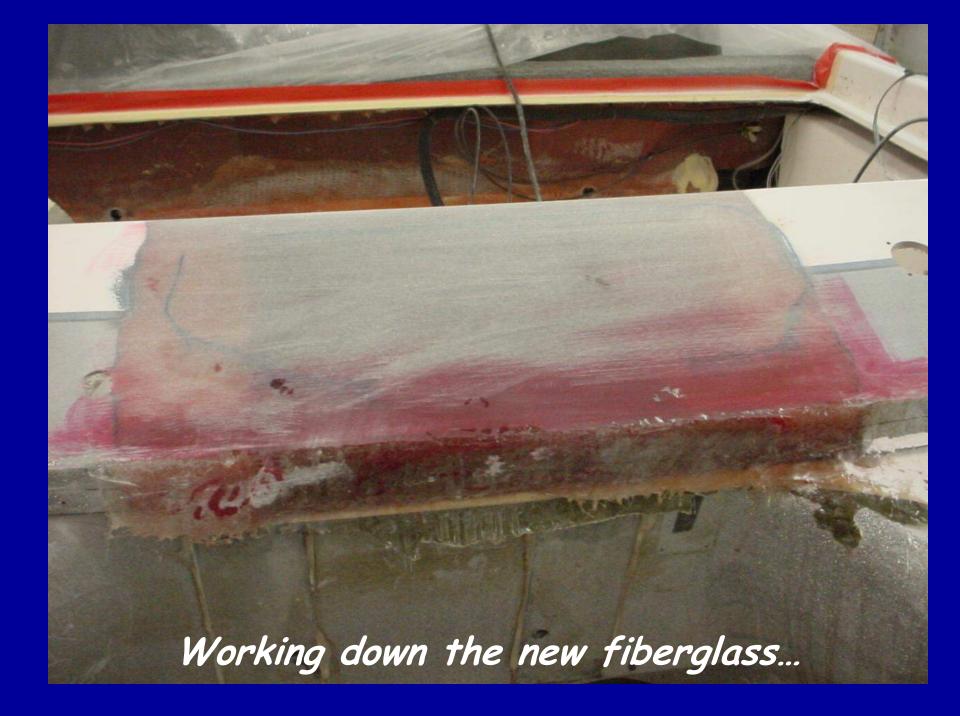

## Laying one of many layers of fiberglass...

This boat needs refinishing...

RENEDADE TO

Ready for the customer to pick up!

This boat had a lot of cracks on the hull ...