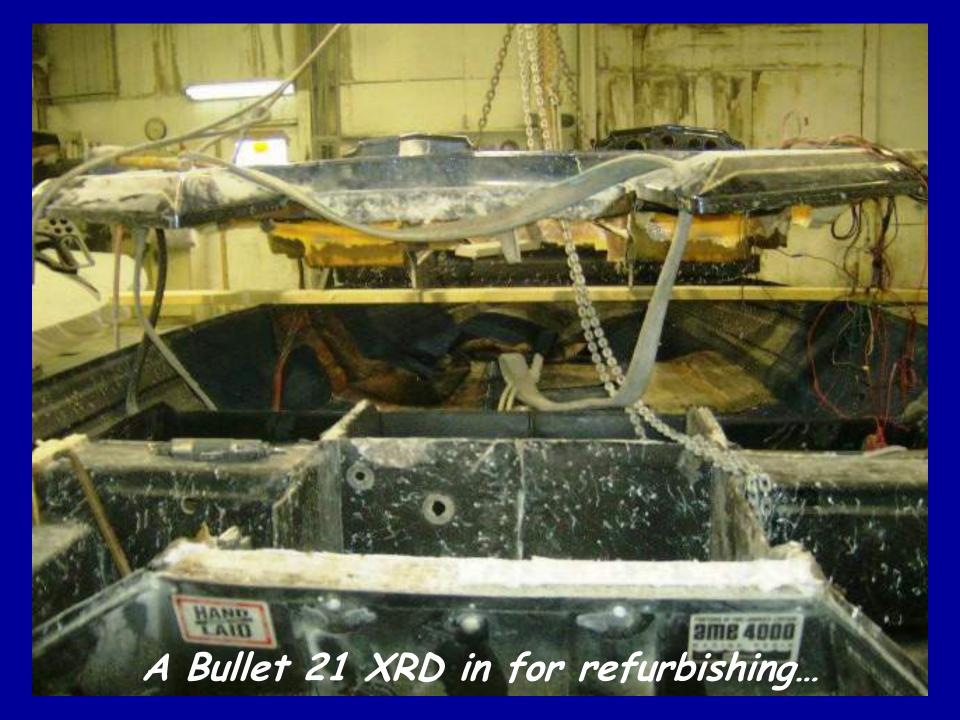

00 000

Old Bullet in for Refurbishing ...

This customer hit an underwater object with the engine. The engine cowl hit the boat!

550

The engine needed some repairs also!

A Thundercraft project...