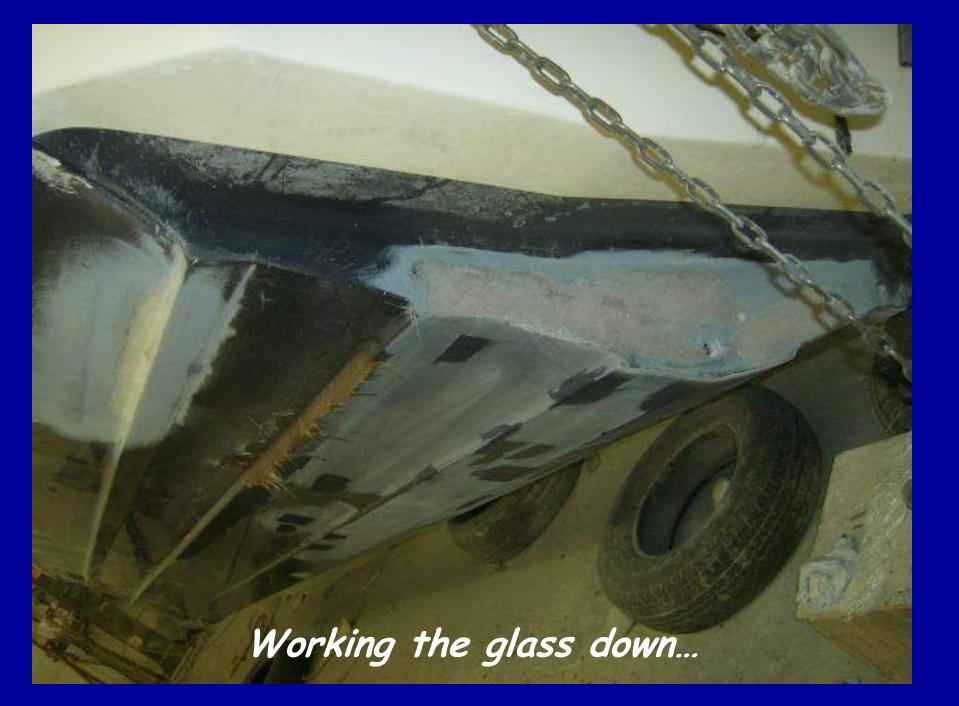

1011051

Lots of chips, gouges & scrapes...

11 2050 1

STOP AND

As good if not better than new...

Bad areas cut out and new fiberglass being applied. A lot of work to be done...

Customer hit something and bottom started delaminating...