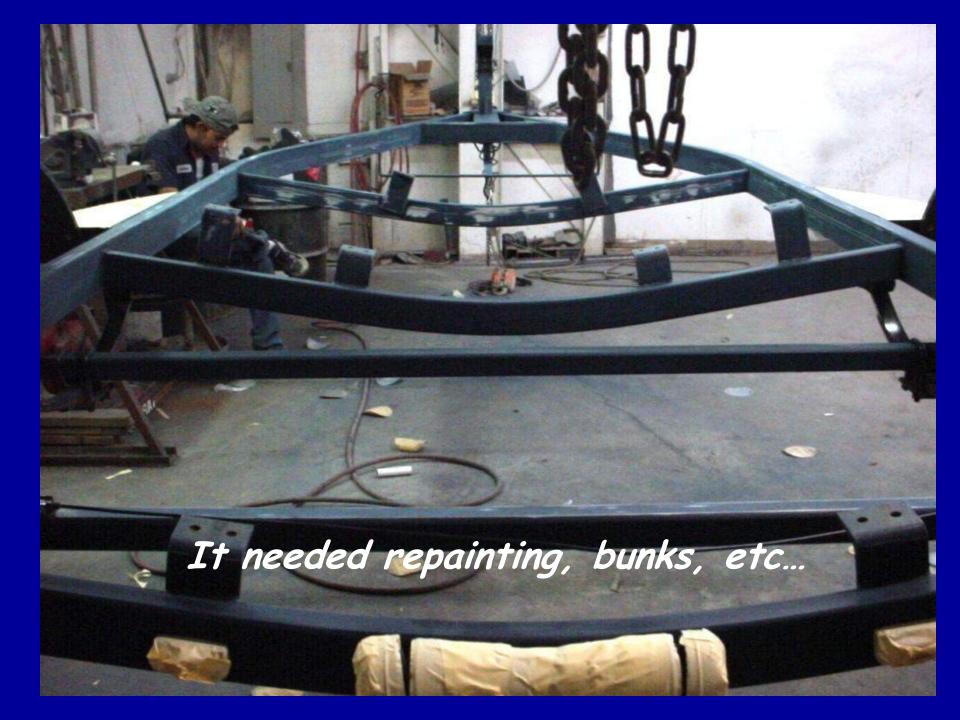

This trailer came in for refurbishing ...

Removed the deck for a new transom ...

Almost ready to repaint the accent stripes...

Ready for the new carpet, seats, etc...

This customer wanted this boat to be completely refurbished!