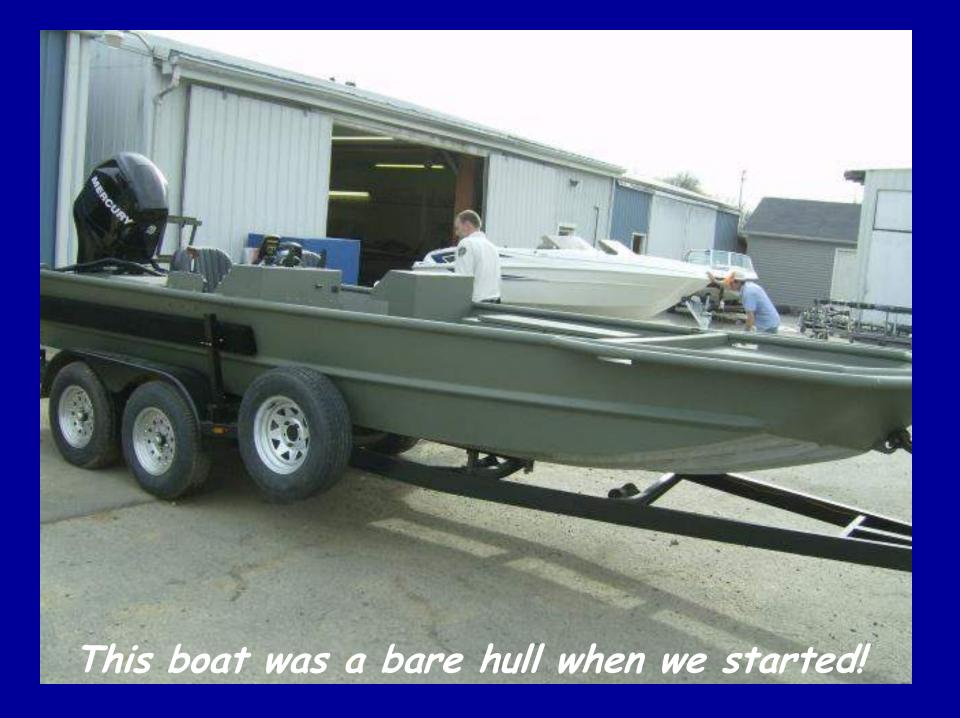

in...



Ready to go!



A Triton in for refurbishing ...















This trailer came in for refurbishing ...













Removed the deck for a new transom ...



Almost ready to repaint the accent stripes...

Ready for the new carpet, seats, etc...



This customer wanted this boat to be completely refurbished!



00 000









Old Bullet in for Refurbishing ...











This customer hit an underwater object with the engine. The engine cowl hit the boat!

550











The engine needed some repairs also!









A Thundercraft project...



## New paint, wheels, tires, engine, etc...



## New interior ...



Ready for the customer to pick up...



This customer hit a bridge! Can we fix it? Sure!







All done and ready for the customer to pick it up!

Traton















## This boat was hit in traffic!





Cutting out the bad to rebuild it ...

INTELD





















This customer hit something causing some delamination...







Ready for the customer to pick it up!

ither have



This one was brought in to refurbish the hull...

1011051

Lots of chips, gouges & scrapes...

11 2050 1

STOP AND





























As good if not better than new...





Bad areas cut out and new fiberglass being applied. A lot of work to be done...

















Customer hit something and bottom started delaminating...







Another car wreck victim...

STBA













Custom paint work is also available! Full custom 23 T Bucket! A work in progress...



## Bigger tires mean wider fenders!



Flaked and ready to finish!



## Ready to install ...