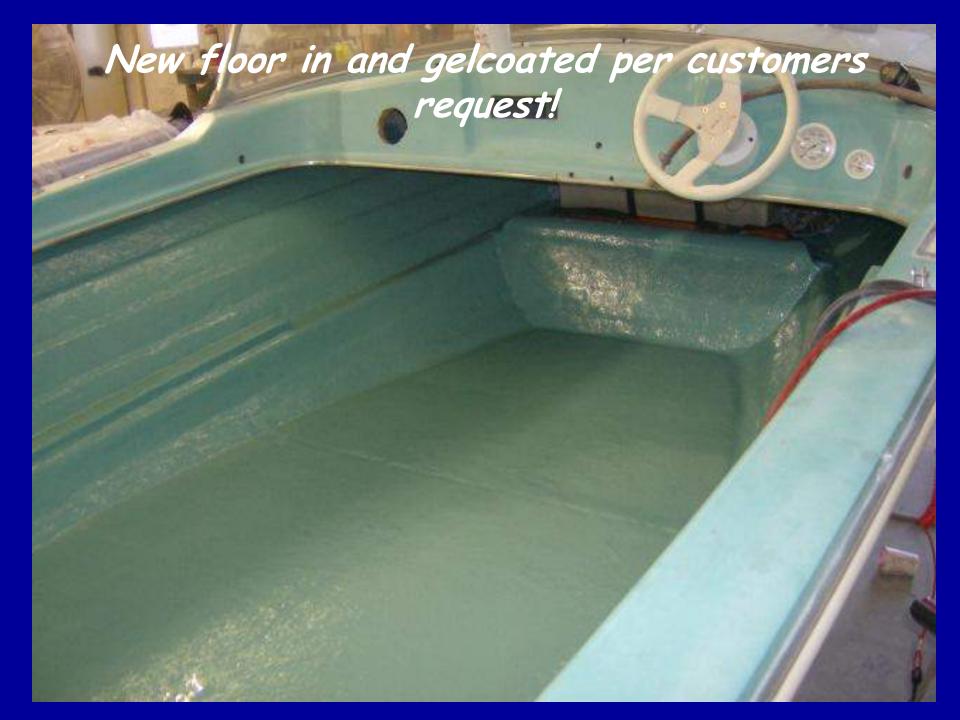

## This floor in this older boat had been scabbed together...

There is virtually nothing you can do to a boat that we can not repair as good or better than new!