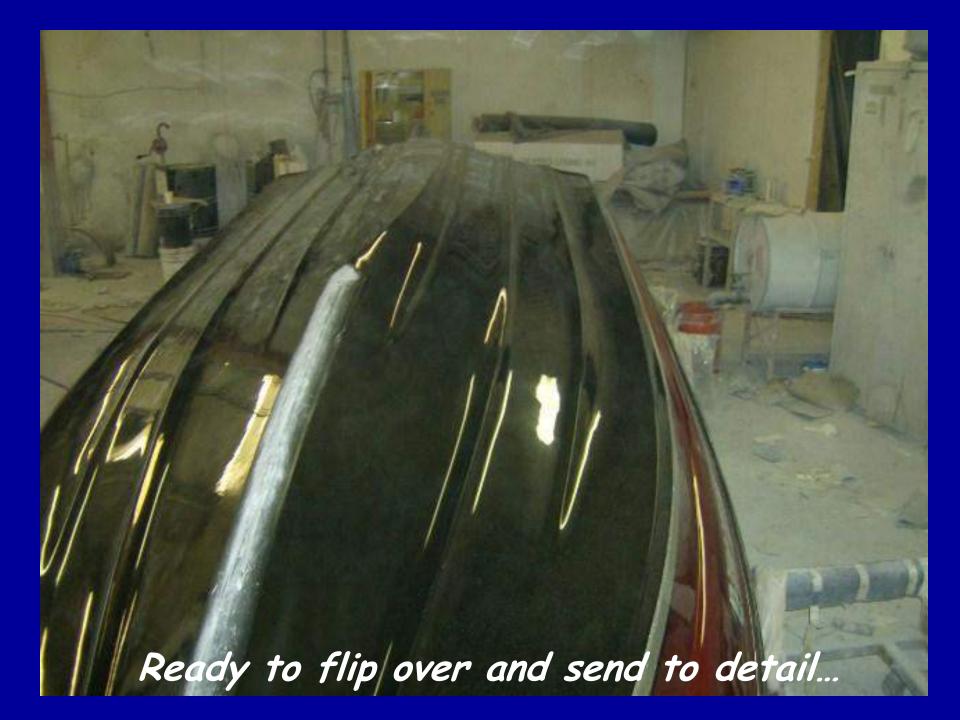

## Ready to install ...

A custom paint job for a go cart...

This boat had severe hull delamination due to a poor previous repair at another facility...

Ready to start grinding and laying glass ...