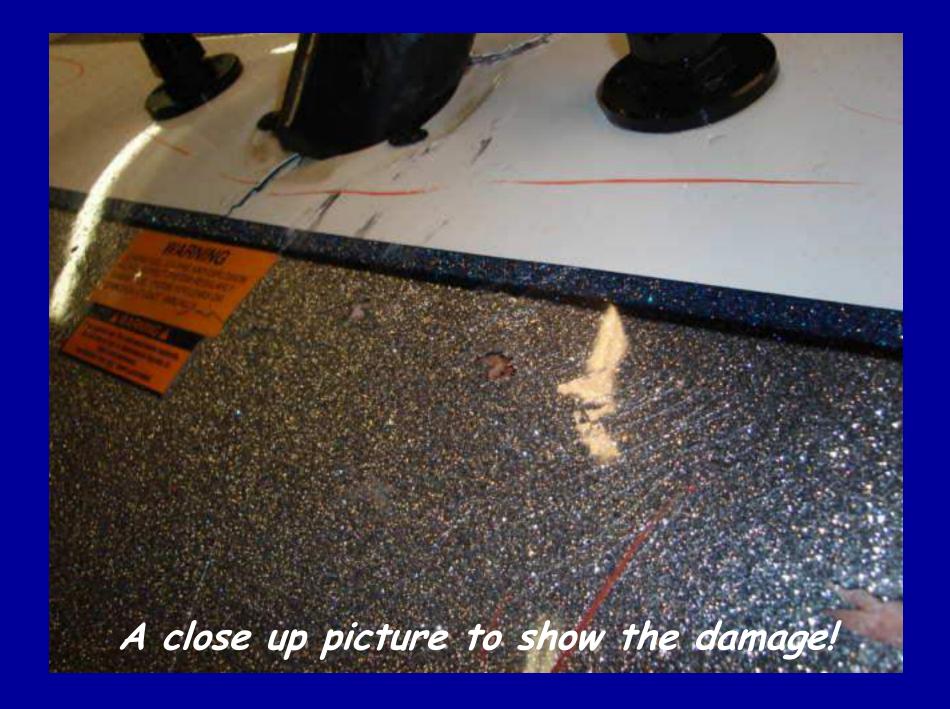

1011051

Lots of chips, gouges & scrapes...

11 2050 1

STOP AND

As good if not better than new...

Bad areas cut out and new fiberglass being applied. A lot of work to be done...

Customer hit something and bottom started delaminating...