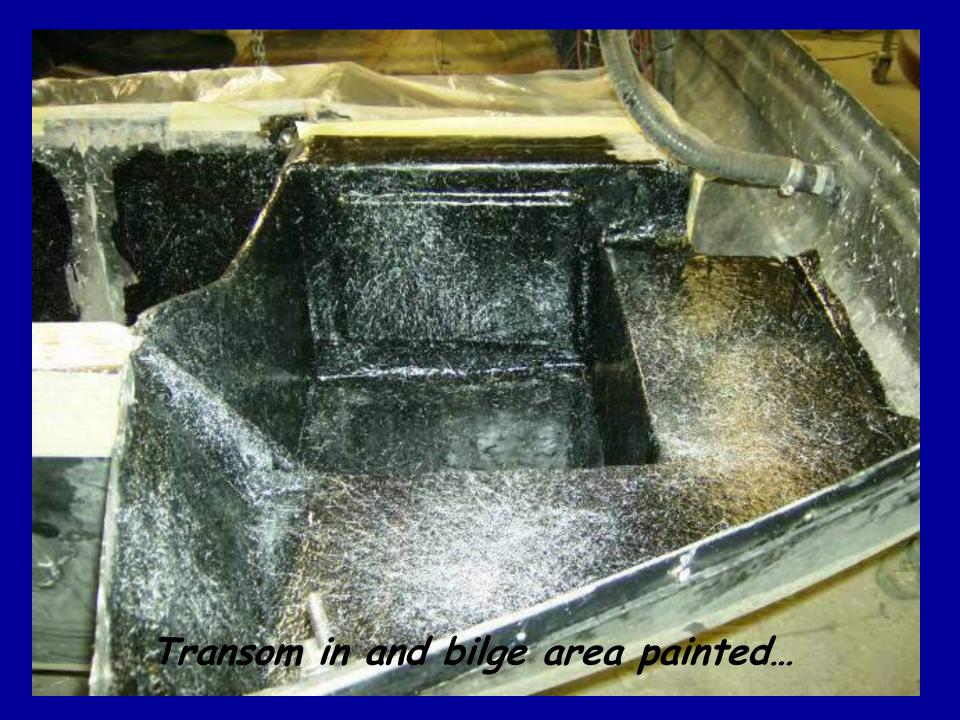

00 000

Old Bullet in for Refurbishing ...

This customer hit an underwater object with the engine. The engine cowl hit the boat!

550

The engine needed some repairs also!

A Thundercraft project...