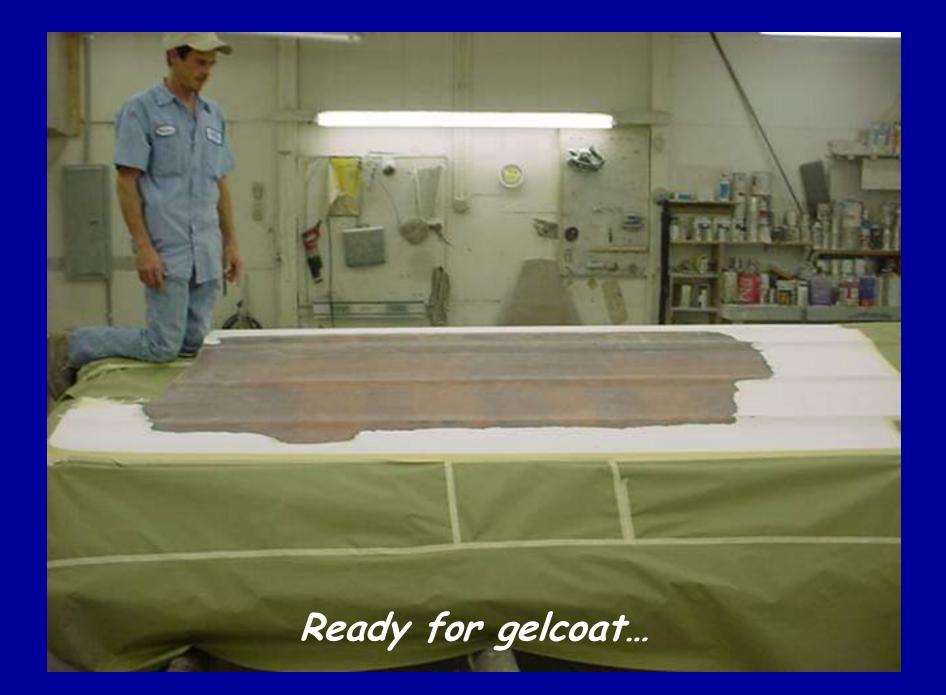

## Ready to install ...

A custom paint job for a go cart...

This boat had severe hull delamination due to a poor previous repair at another facility...

Ready to start grinding and laying glass ...