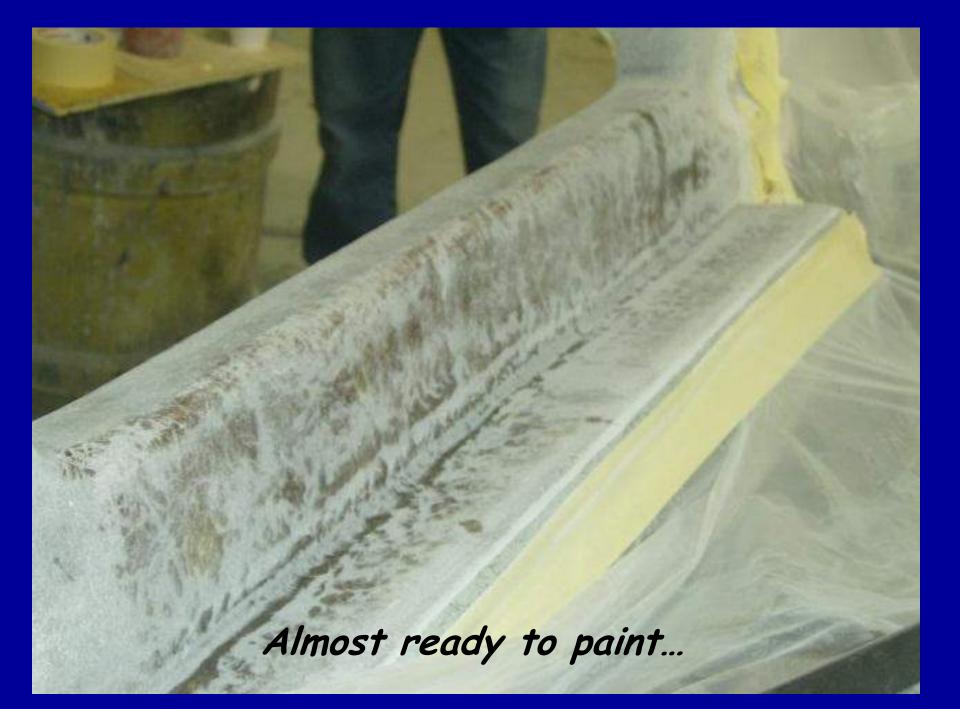

## Ready to install ...

A custom paint job for a go cart...

This boat had severe hull delamination due to a poor previous repair at another facility...

Ready to start grinding and laying glass ...