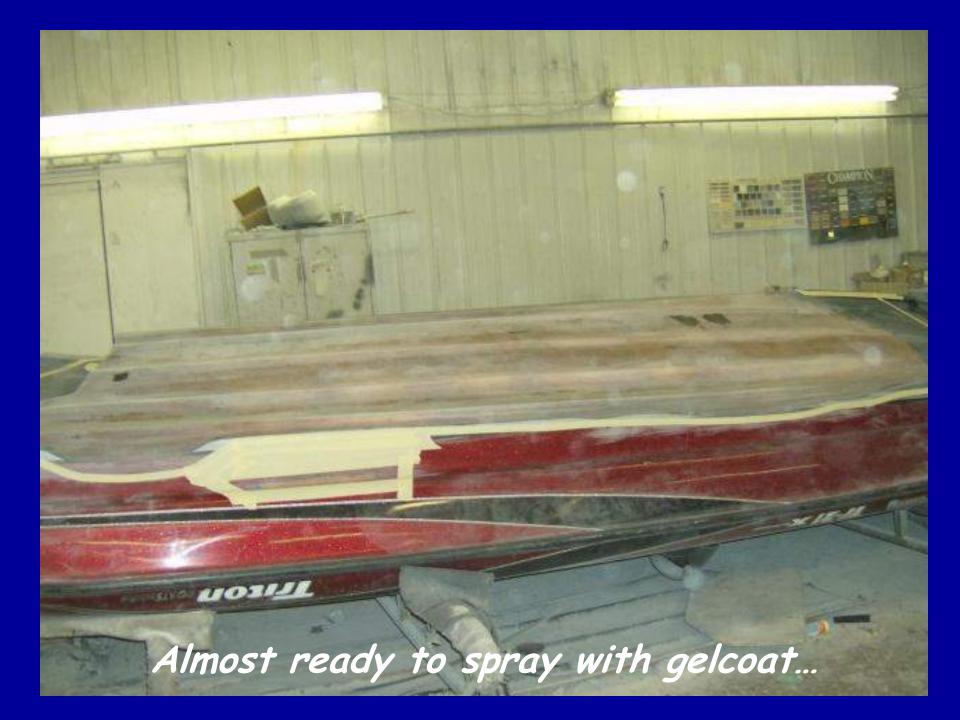

This boat was rear ended in traffic...

What is left of the engine. The rest of it was laying on the back deck...

As good if not better than new! Just waiting on the new decals to come in...

Ready to go!

A Triton in for refurbishing ...