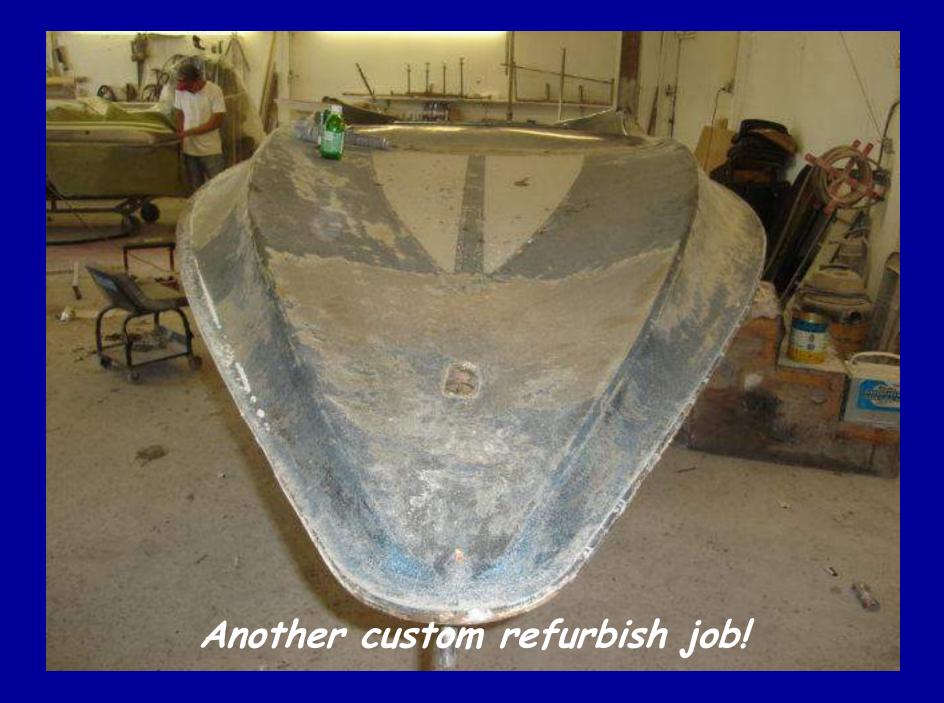

This boat was rear ended in traffic...

What is left of the engine. The rest of it was laying on the back deck...

As good if not better than new! Just waiting on the new decals to come in...

Ready to go!

A Triton in for refurbishing ...