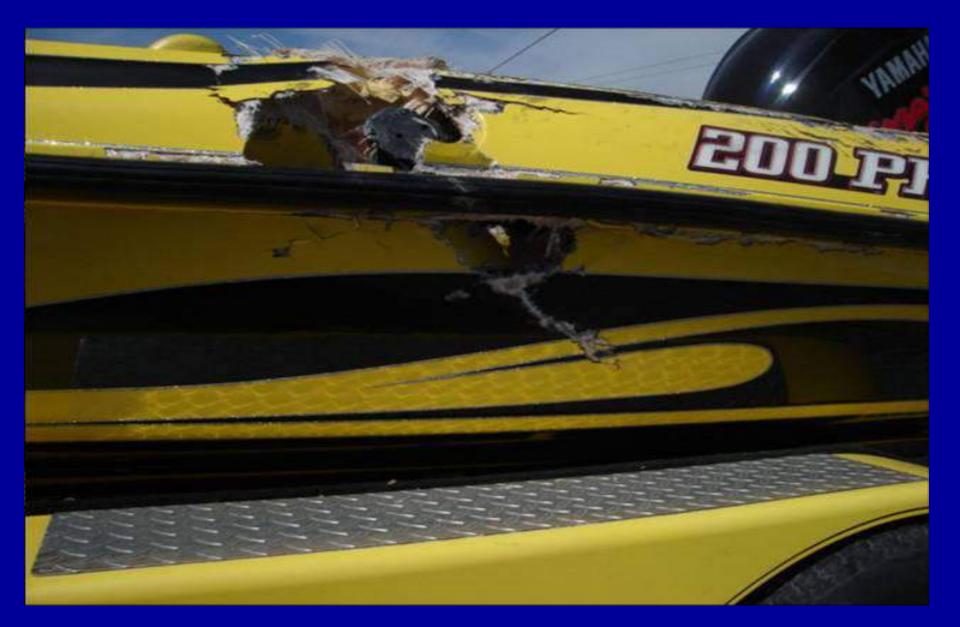

## This customer was hit by another boat...

Hull is ready to block down and buff...