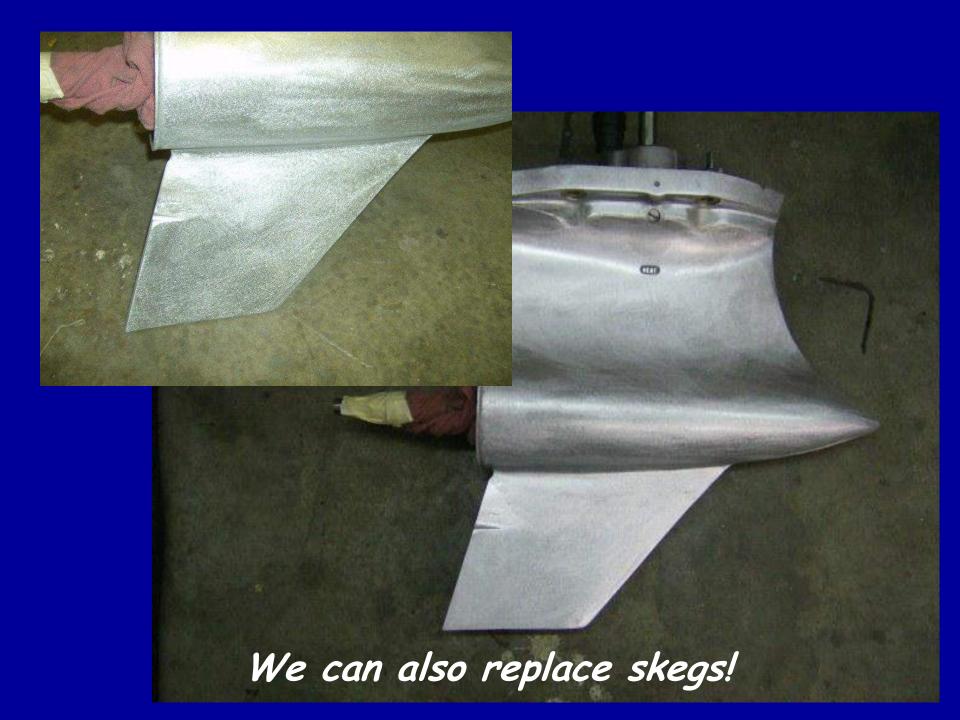

## This floor in this older boat had been scabbed together...

There is virtually nothing you can do to a boat that we can not repair as good or better than new!