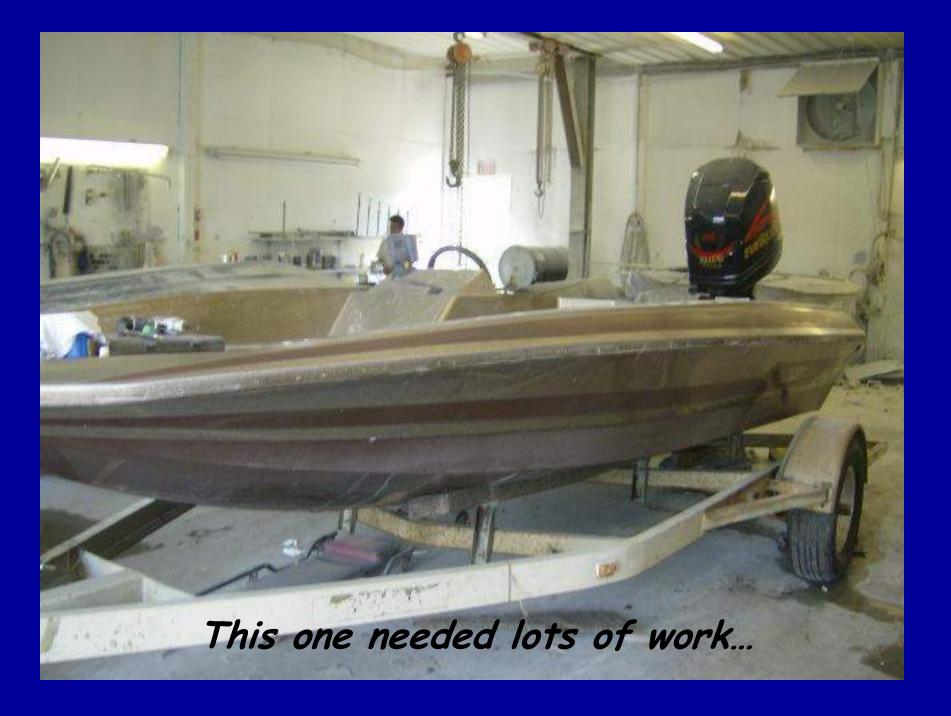

This trailer came in for refurbishing ...

Removed the deck for a new transom ...

Almost ready to repaint the accent stripes...

Ready for the new carpet, seats, etc...

This customer wanted this boat to be completely refurbished!