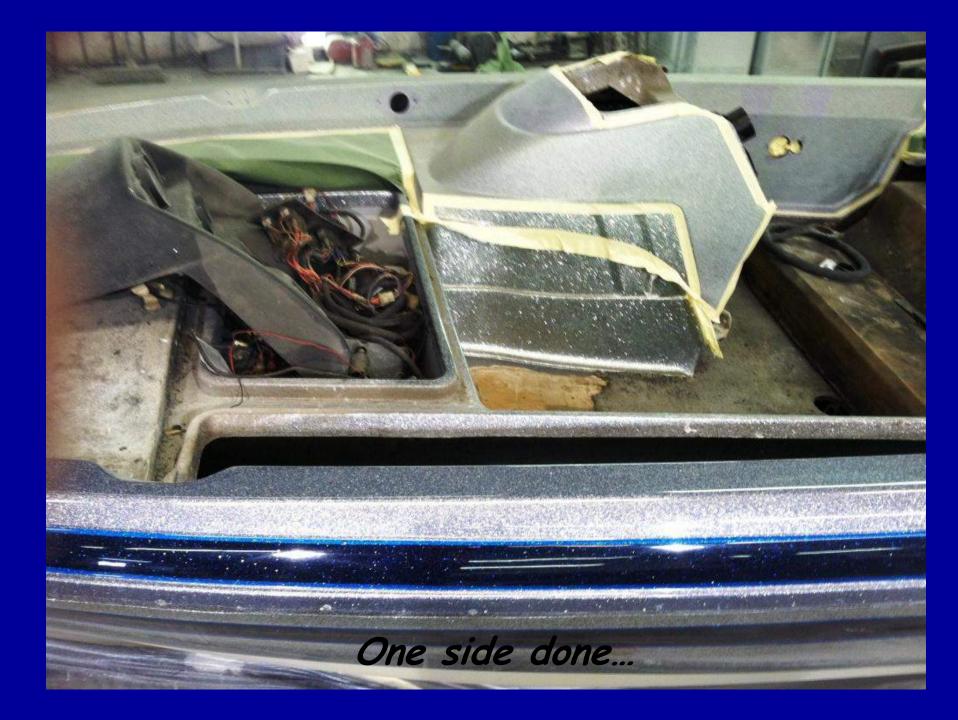

This trailer came in for refurbishing ...

Removed the deck for a new transom ...

Almost ready to repaint the accent stripes...

Ready for the new carpet, seats, etc...

This customer wanted this boat to be completely refurbished!