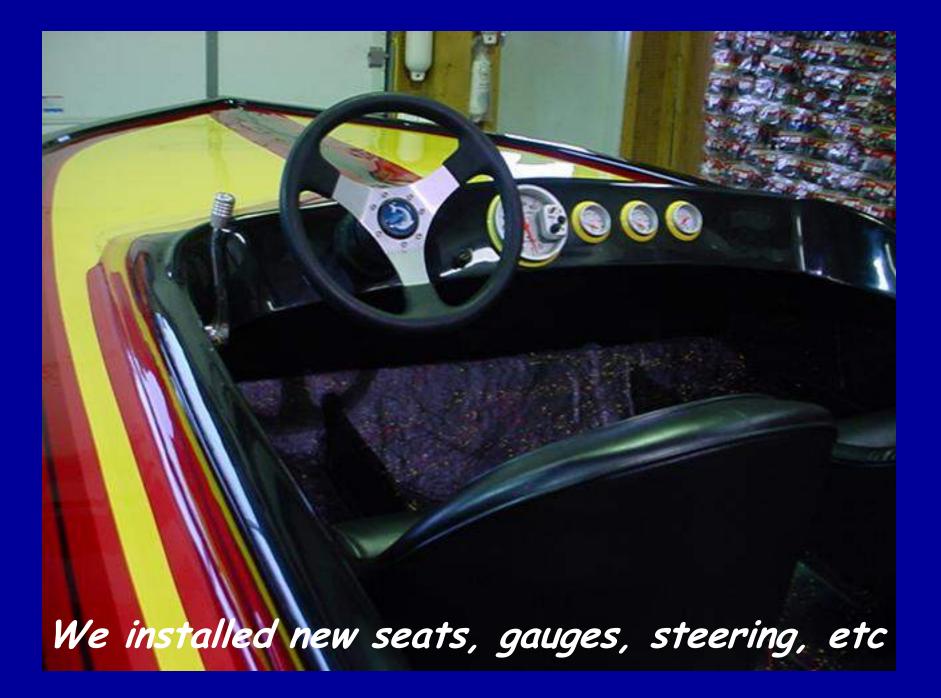

This trailer came in for refurbishing ...

Removed the deck for a new transom ...

Almost ready to repaint the accent stripes...

Ready for the new carpet, seats, etc...

This customer wanted this boat to be completely refurbished!