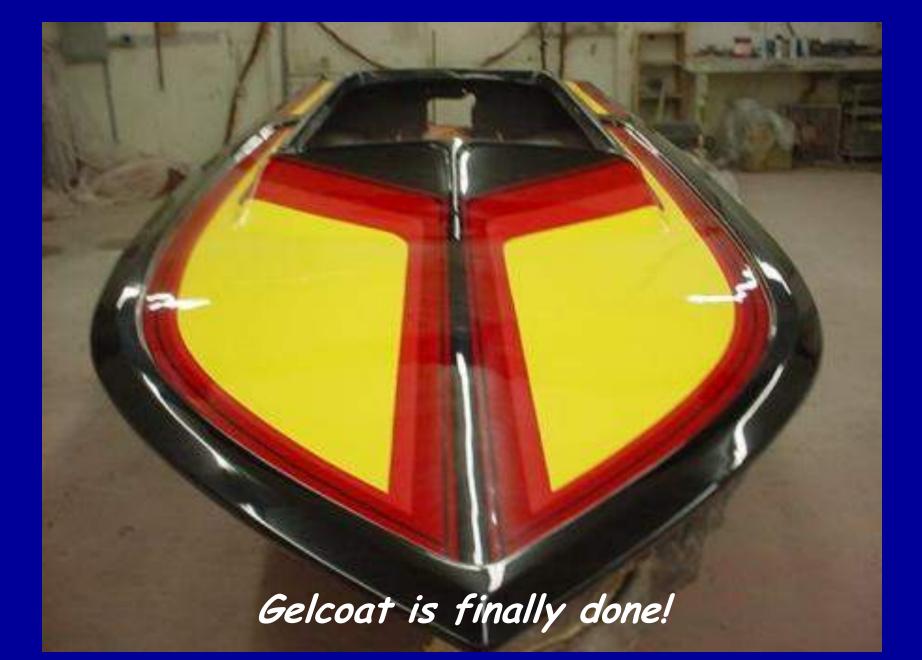

This boat was rear ended in traffic...

What is left of the engine. The rest of it was laying on the back deck...

As good if not better than new! Just waiting on the new decals to come in...

Ready to go!

A Triton in for refurbishing ...