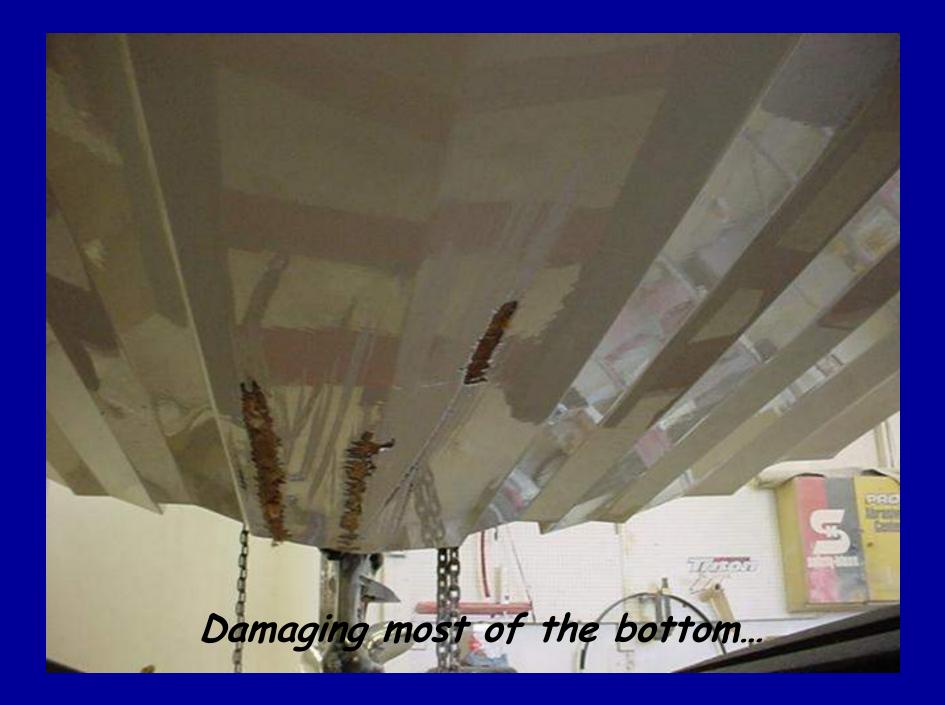

1011051

Lots of chips, gouges & scrapes...

11 2050 1

STOP AND

As good if not better than new...

Bad areas cut out and new fiberglass being applied. A lot of work to be done...

Customer hit something and bottom started delaminating...