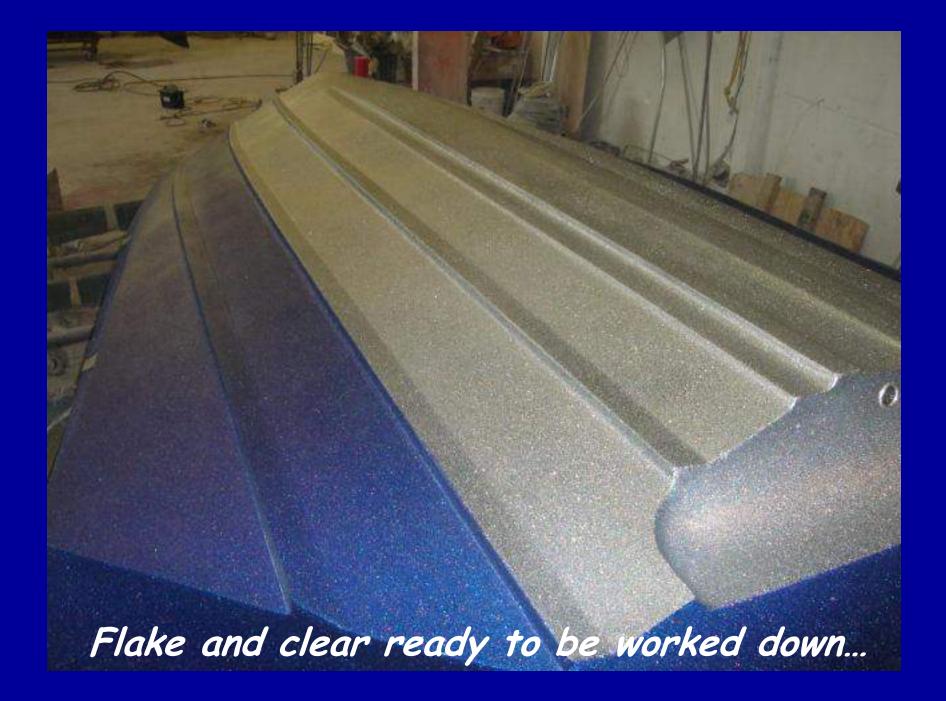

for Refurbishing ...











This customer hit an underwater object with the engine. The engine cowl hit the boat!

550











The engine needed some repairs also!









A Thundercraft project...



## New paint, wheels, tires, engine, etc...



## New interior ...



Ready for the customer to pick up...



This customer hit a bridge! Can we fix it? Sure!







All done and ready for the customer to pick it up!

Traton















## This boat was hit in traffic!





Cutting out the bad to rebuild it ...

INTELD





















This customer hit something causing some delamination...







Ready for the customer to pick it up!

ither have



This one was brought in to refurbish the hull...

1011051

Lots of chips, gouges & scrapes...

11 2050 1

STOP AND





























As good if not better than new...





Bad areas cut out and new fiberglass being applied. A lot of work to be done...

















Customer hit something and bottom started delaminating...







Another car wreck victim...

STBA













Custom paint work is also available! Full custom 23 T Bucket! A work in progress...



## Bigger tires mean wider fenders!



Flaked and ready to finish!



## Ready to install ...



A custom paint job for a go cart...



This boat had severe hull delamination due to a poor previous repair at another facility...



Ready to start grinding and laying glass ...

## Laying one of many layers of fiberglass...









This boat needs refinishing...

RENEDADE TO



Ready for the customer to pick up!

This boat had a lot of cracks on t