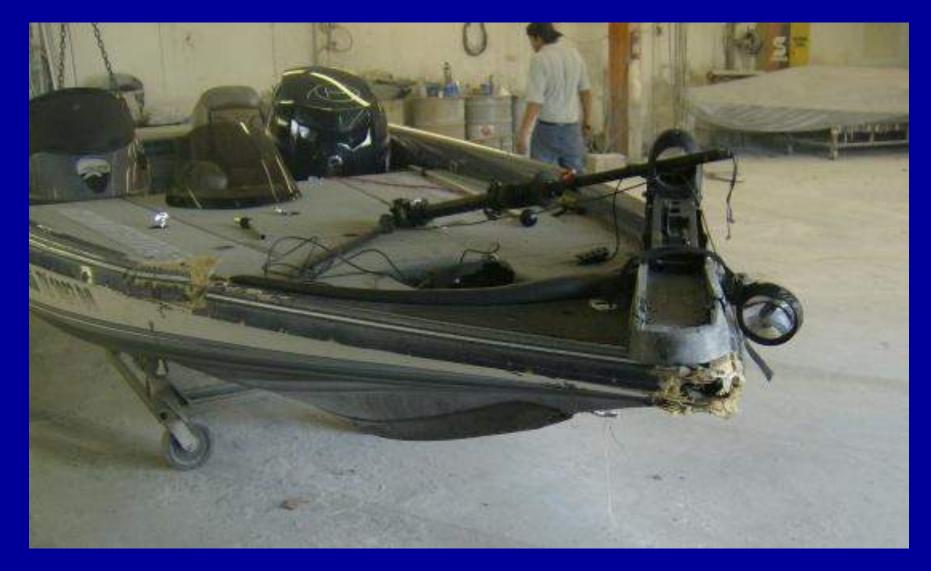

This boat was rear ended in traffic...

What is left of the engine. The rest of it was laying on the back deck...

As good if not better than new! Just waiting on the new decals to come in...

Ready to go!

A Triton in for refurbishing ...