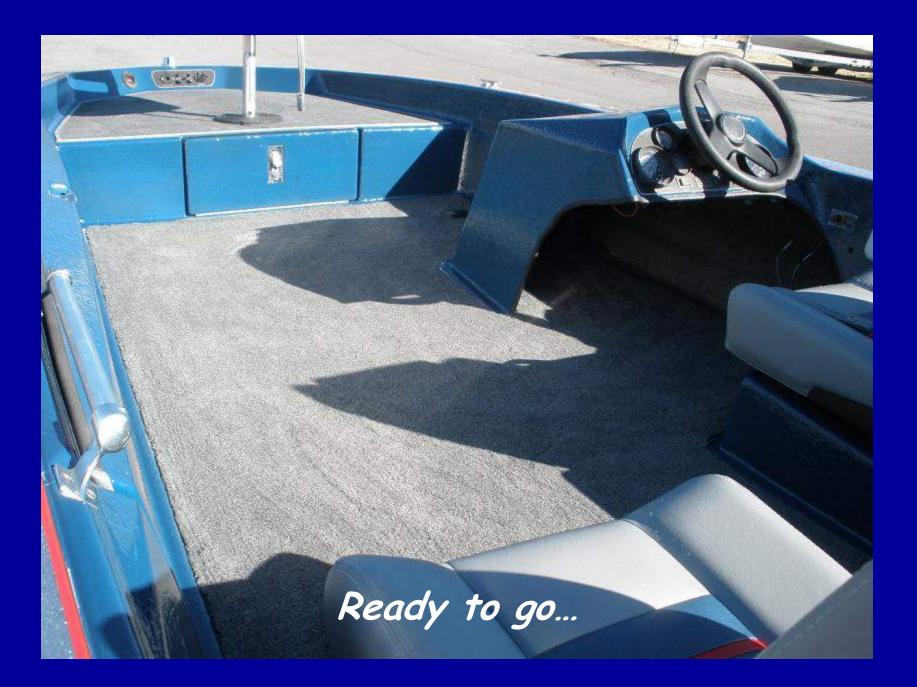

This boat was rear ended in traffic...

What is left of the engine. The rest of it was laying on the back deck...

As good if not better than new! Just waiting on the new decals to come in...

Ready to go!

A Triton in for refurbishing ...