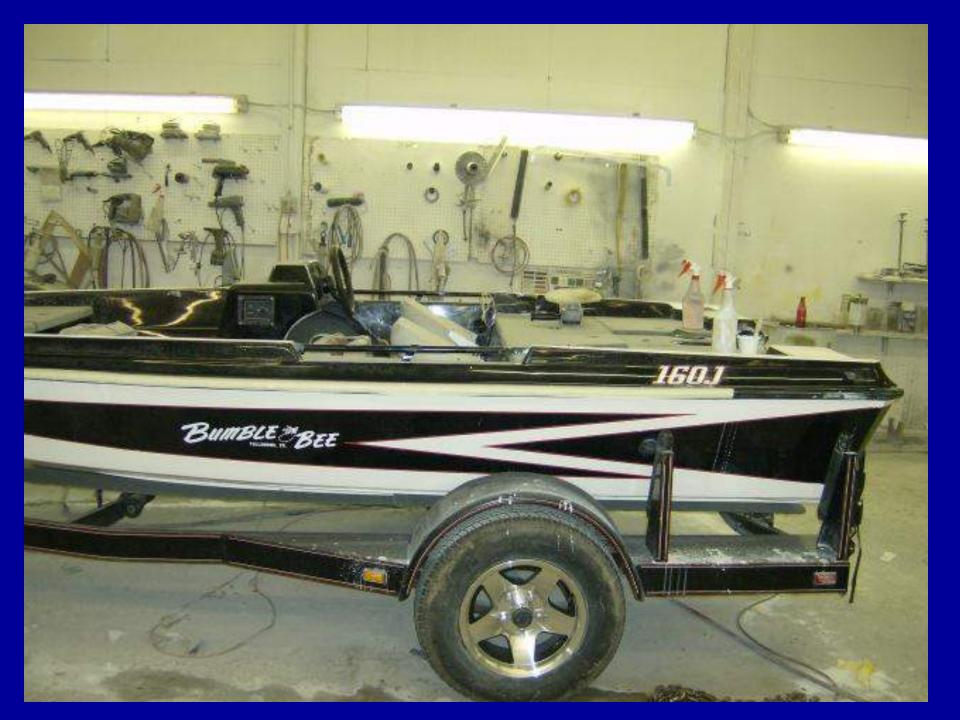

This trailer came in for refurbishing ...

Removed the deck for a new transom ...

Almost ready to repaint the accent stripes...

Ready for the new carpet, seats, etc...

This customer wanted this boat to be completely refurbished!