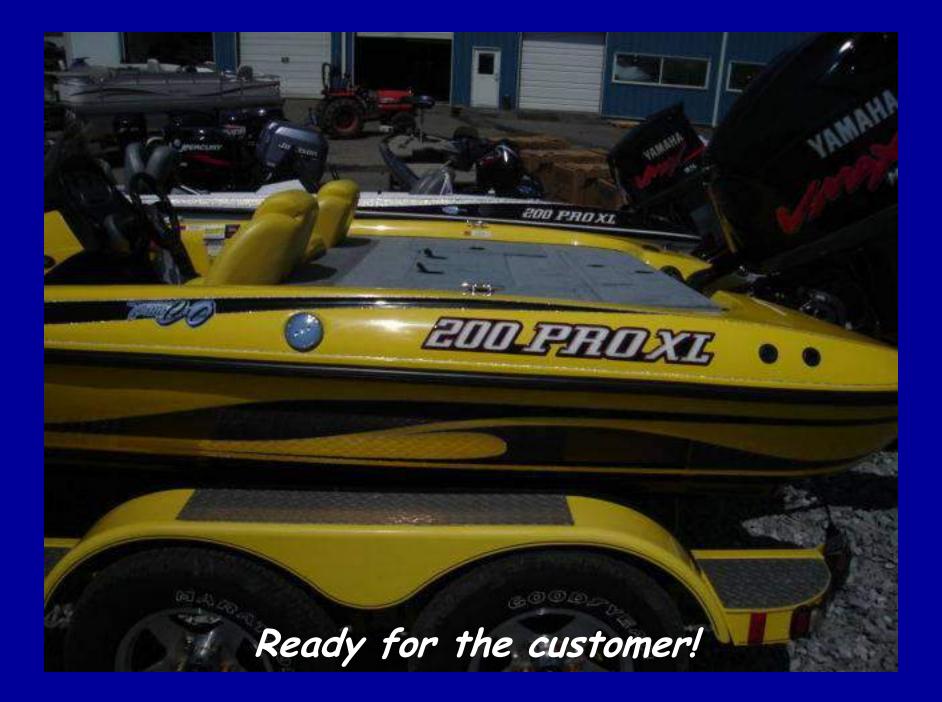

## This boat was hit in traffic!

Cutting out the bad to rebuild it ...

INTELD

This customer hit something causing some delamination...

Ready for the customer to pick it up!

ither have

This one was brought in to refurbish the hull...

1011051

Lots of chips, gouges & scrapes...

11 2050 1

STOP AND

As good if not better than new...

Bad areas cut out and new fiberglass being applied. A lot of work to be done...

Customer hit something and bottom started delaminating...