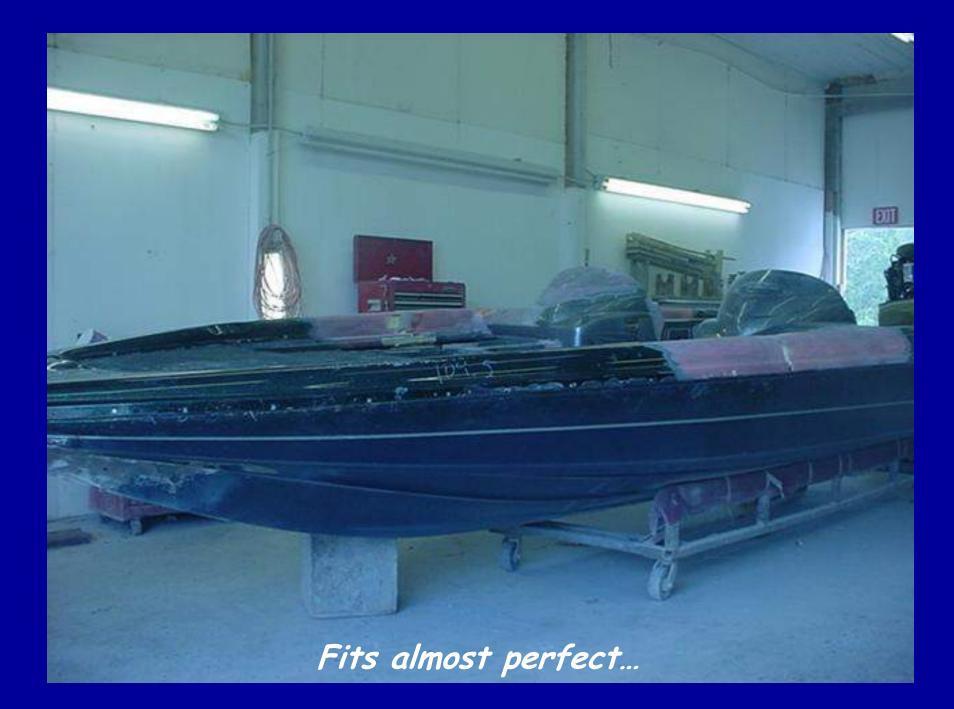

00 000

Old Bullet in for Refurbishing ...

This customer hit an underwater object with the engine. The engine cowl hit the boat!

550

The engine needed some repairs also!

A Thundercraft project...