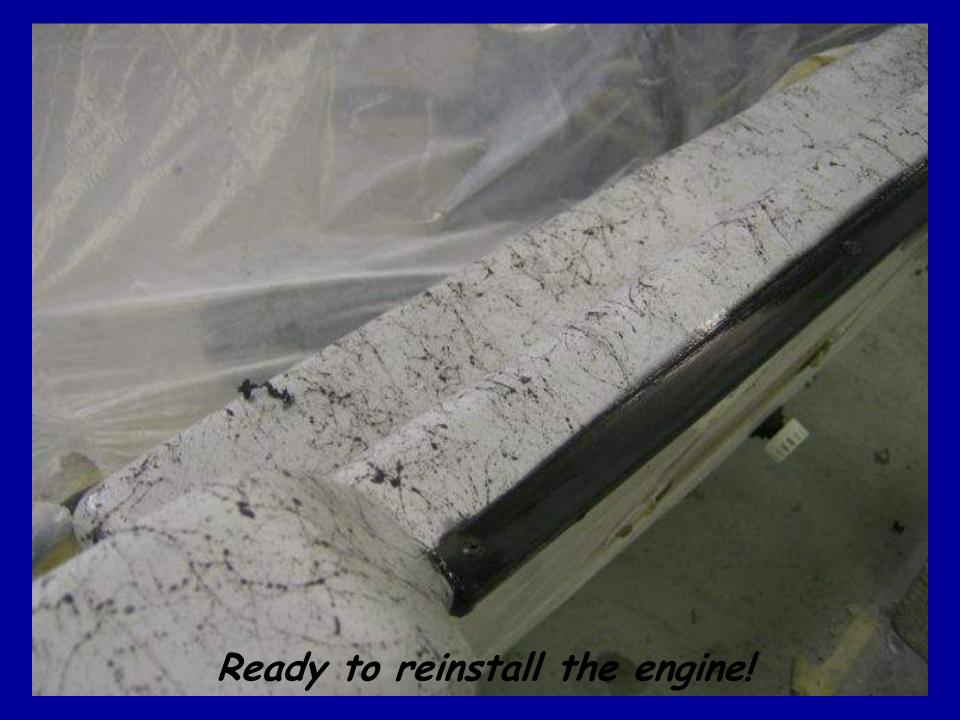

## Ready to install ...

A custom paint job for a go cart...

This boat had severe hull delamination due to a poor previous repair at another facility...

Ready to start grinding and laying glass ...