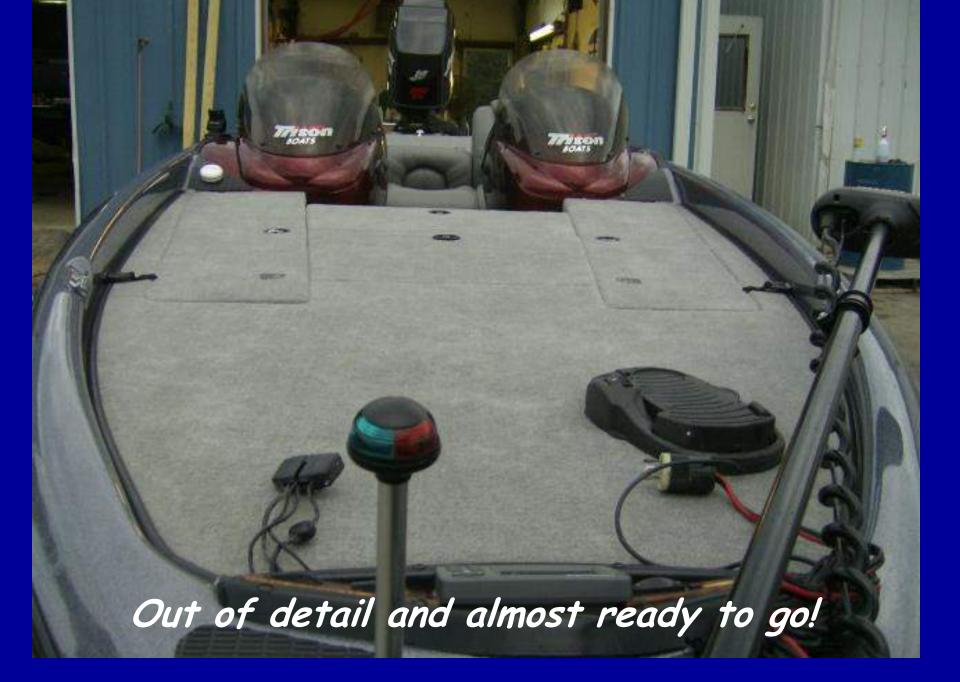

This trailer came in for refurbishing ...

Removed the deck for a new transom ...

Almost ready to repaint the accent stripes...

Ready for the new carpet, seats, etc...

This customer wanted this boat to be completely refurbished!