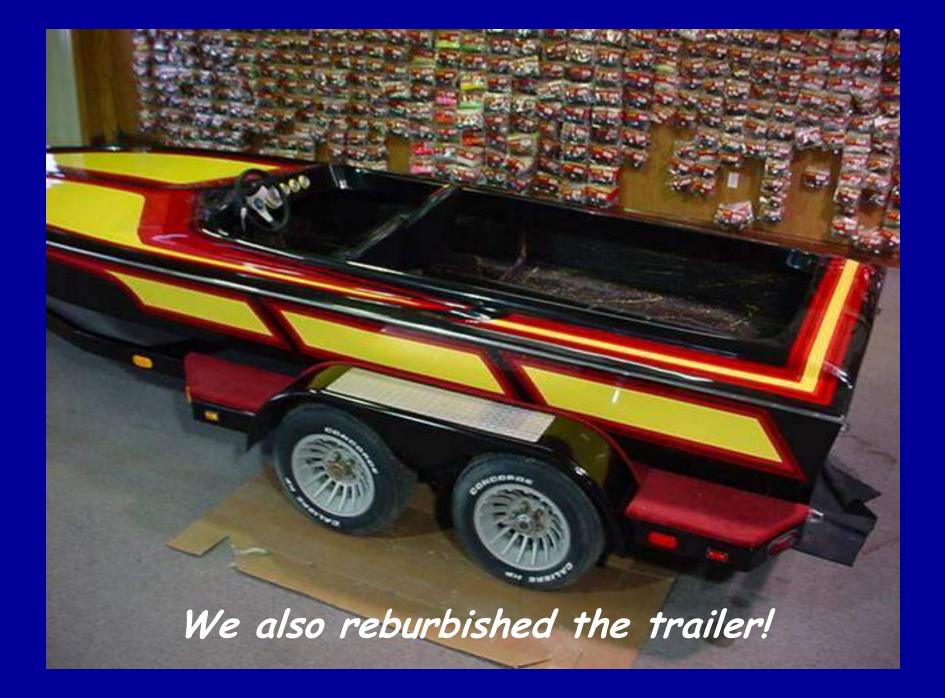

This trailer came in for refurbishing ...

Removed the deck for a new transom ...

Almost ready to repaint the accent stripes...

Ready for the new carpet, seats, etc...

This customer wanted this boat to be completely refurbished!