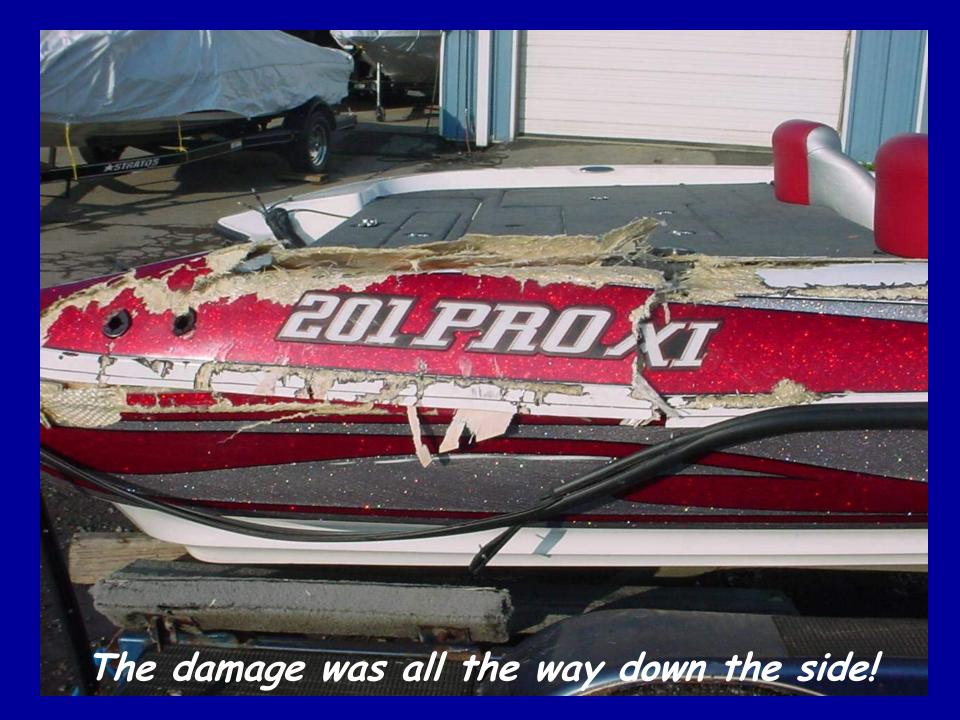

Another car wreck victim...

STBA

Custom paint work is also available! Full custom 23 T Bucket! A work in progress...