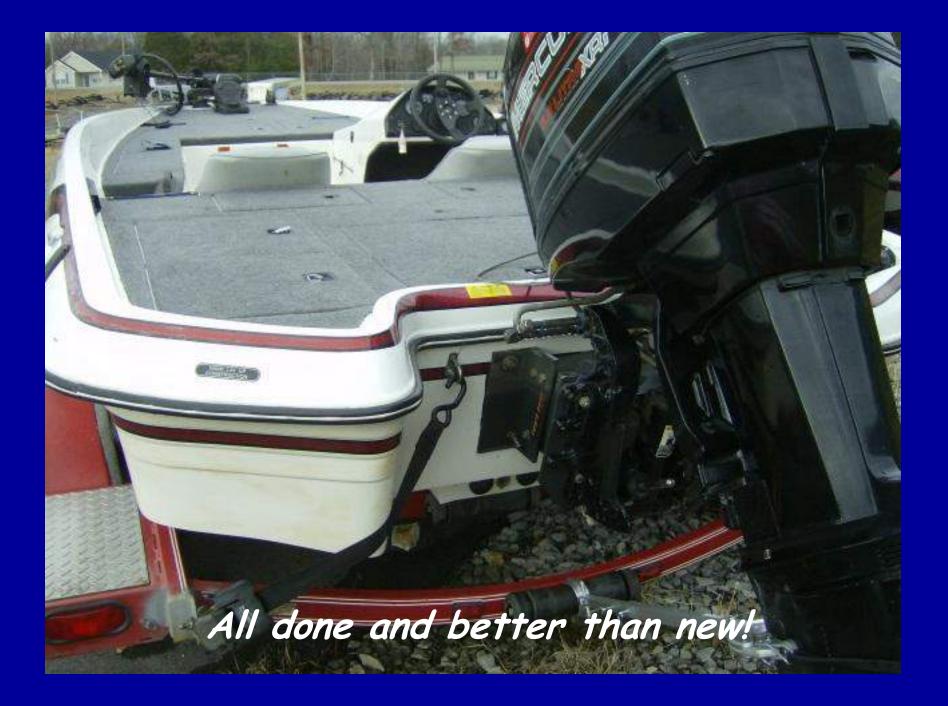

This trailer came in for refurbishing ...

Removed the deck for a new transom ...

Almost ready to repaint the accent stripes...

Ready for the new carpet, seats, etc...

This customer wanted this boat to be completely refurbished!