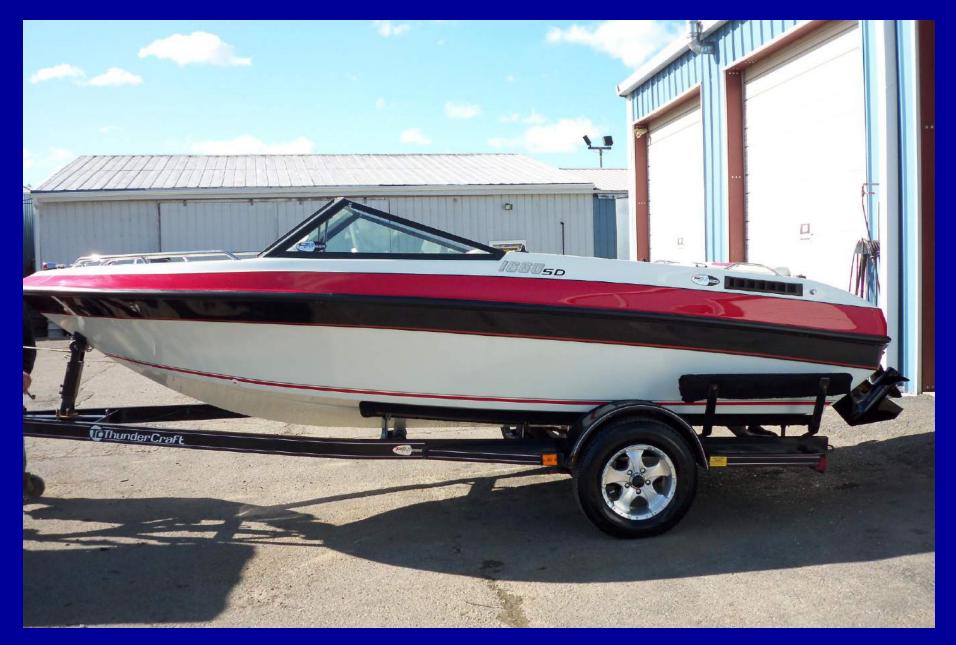

This boat was rear ended in traffic...

What is left of the engine. The rest of it was laying on the back deck...



As good if not better than new! Just waiting on the new decals to come in...



Ready to go!



A Triton in for refurbishing ...















This trailer came in for refurbishing ...













Removed the deck for a new transom ...



Almost ready to repaint the accent stripes...

Ready for the new carpet, seats, etc...



This customer wanted this boat to be completely refurbished!



00 000









Old Bullet in for Refurbishing ...











This customer hit an underwater object with the engine. The engine cowl hit the boat!

550











The engine needed some repairs also!









A Thundercraft project...



## New paint, wheels, tires, engine, etc...



## New interior ...



Ready for the customer to pick up...



This customer hit a bridge! Can we fix it? Sure!







All done and ready for the customer to pick it up!

Traton















## This boat was hit in traffic!





Cutting out the bad to rebuild it ...

INTELD





















This customer hit something causing some delamination...







Ready for the customer to pick it up!

ither have



This one was brought in to refurbish the hull...

1011051

Lots of chips, gouges & scrapes...

11 2050 1

STOP AND





























As good if not better than new...





Bad areas cut out and new fiberglass being applied. A lot of work to be done...

















Customer hit something and