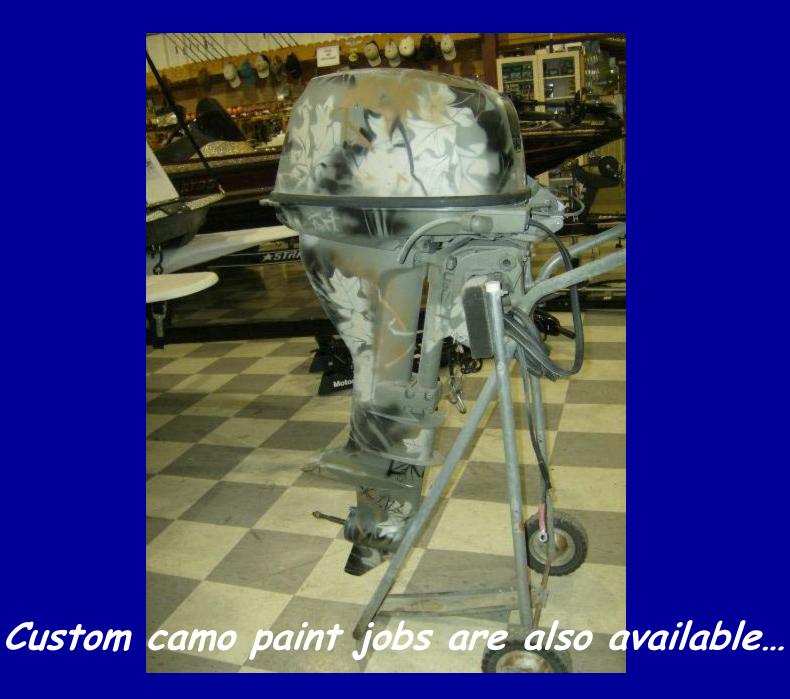

Another car wreck victim...

STBA

Custom paint work is also available! Full custom 23 T Bucket! A work in progress...