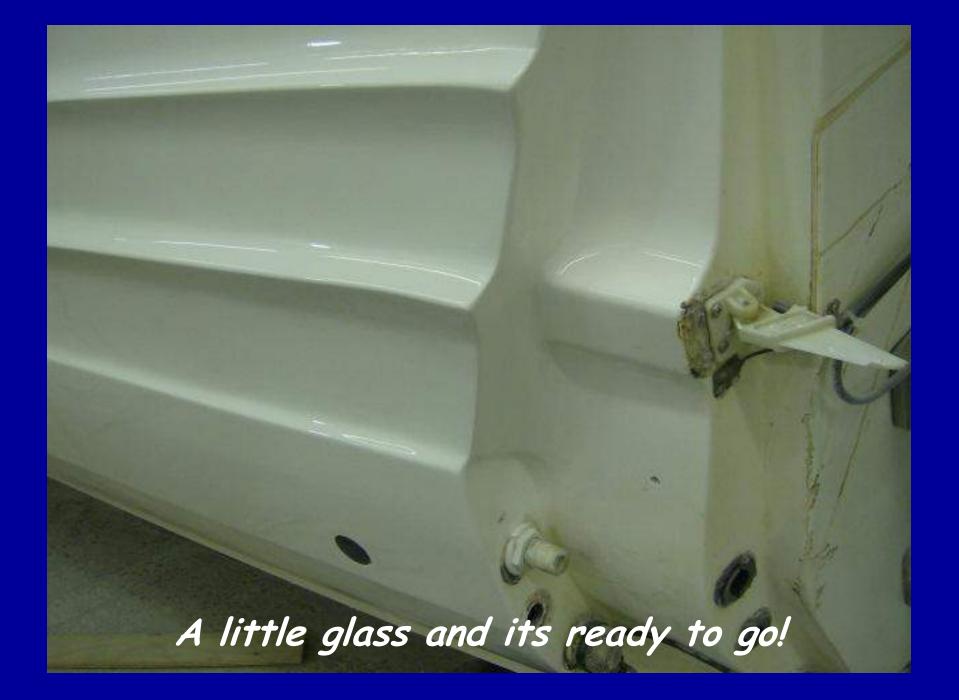

## Ready to install ...

A custom paint job for a go cart...

This boat had severe hull delamination due to a poor previous repair at another facility...

Ready to start grinding and laying glass ...