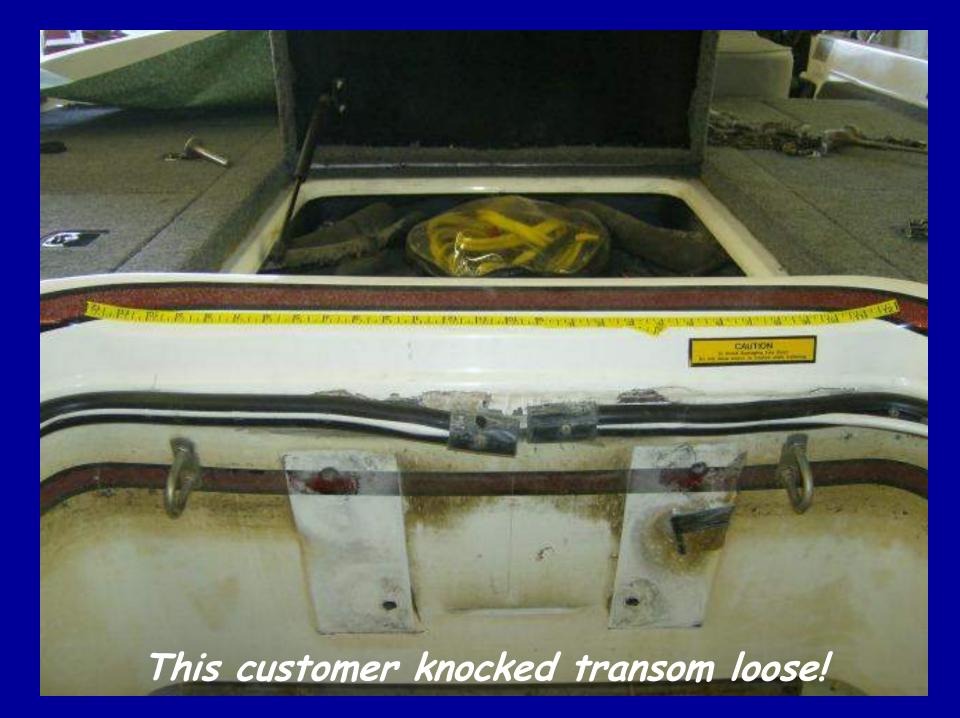

This trailer came in for refurbishing ...

Removed the deck for a new transom ...

Almost ready to repaint the accent stripes...

Ready for the new carpet, seats, etc...

This customer wanted this boat to be completely refurbished!