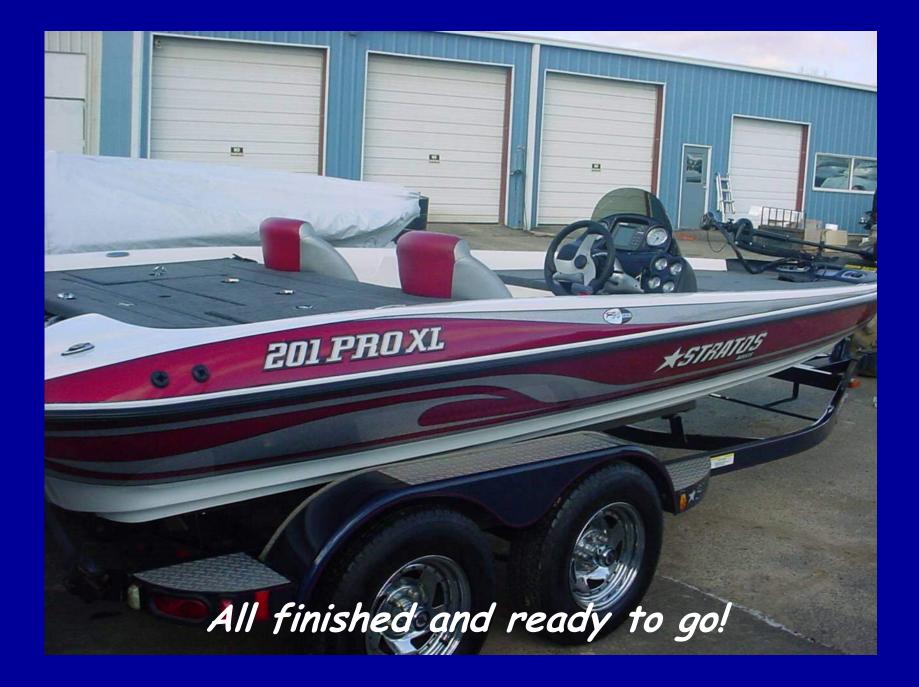

## Laying one of many layers of fiberglass...

This boat needs refinishing...

RENEDADE TO

Ready for the customer to pick up!

This boat had a lot of cracks on the hull ...